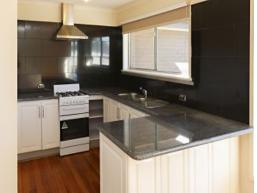

## MINUTES TO ALL AMENITIES!

This beautifully situated home comprises of 4 spacious bedrooms, light filled lounge room, updated bathroom, Kitchen with gas cooking and ample cupboard space with enough room for a dining table. Undercover area great for those summer BBQ's. Additional features include BIR in master bedroom, a fresh coat of paint, polished floorboards throughout and new Holland blinds.