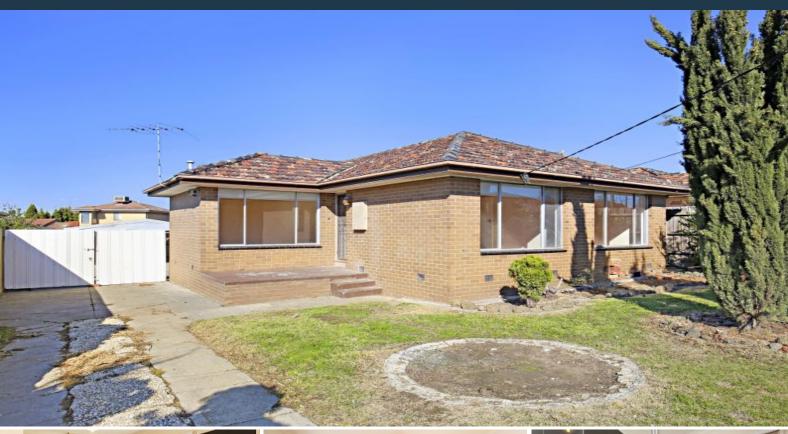

51 Pinewood Drive Thomastown, VIC

4

## MINUTES TO ALL AMENITIES!

This beautifully situated home comprises of 4 spacious bedrooms, light filled lounge room, updated bathroom, Kitchen with gas cooking and ample cupboard space with enough room for a dining table. Undercover area great for those summer BBQ's. Additional features include BIR in master bedroom, a fresh coat of paint, polished floorboards throughout and new Holland blinds.