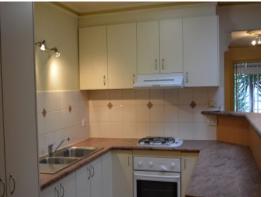

## Comprising:

- Three good size bedrooms
- Built-in robes
- Two-way bathroom
- Ceramic tiles, floating floor boards & wall to wall carpets throughout
- Ducted Heating
- Split system heating/cooling
- Ceiling fans
- Kitchen with gas stove & electric oven