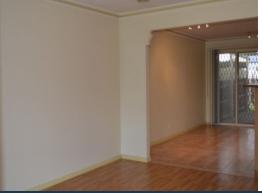

## Comprising:

- Three good size bedrooms
- Built-in robes
- Two-way bathroom
- Ceramic tiles, floating floor boards & wall to wall carpets throughout
- Ducted Heating
- Split system heating/cooling
- Ceiling fans
- Kitchen with gas stove & electric oven