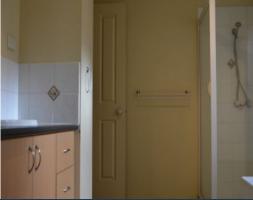

## Comprising:

- Three good size bedrooms
- Built-in robes
- Two-way bathroom
- Ceramic tiles, floating floor boards & wall to wall carpets throughout
- Ducted Heating
- Split system heating/cooling
- Ceiling fans
- Kitchen with gas stove & electric oven