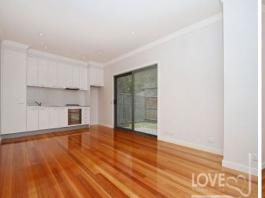

## **BUILT TO IMPRESS**

This stunning unit is built to impress, featuring 2 great sized bedrooms, complete with built in robes, spacious lounge/living area, classy & modern kitchen with gas stove, electric oven, floorboards, throughout, split system heating & cooling, modern bathroom, European laundry, rear courtyard, onsite parking. You will not be disappointed.