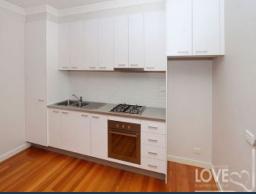

## **BUILT TO IMPRESS**

This stunning unit is built to impress, featuring 2 great sized bedrooms, complete with built in robes, spacious lounge/living area, classy & modern kitchen with gas stove, electric oven, floorboards, throughout, split system heating & cooling, modern bathroom, European laundry, rear courtyard, onsite parking. You will not be disappointed.