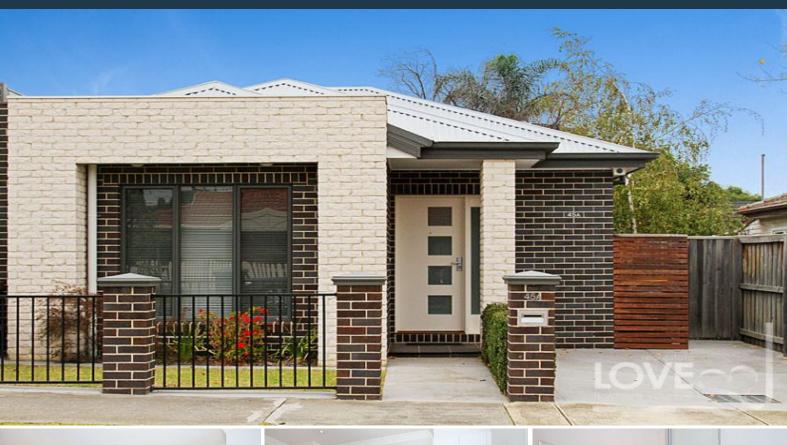

## 45A Barry Street Reservoir, VIC

## **BUILT TO IMPRESS**

This stunning unit is built to impress, featuring 2 great sized bedrooms, complete with built in robes, spacious lounge/living area, classy & modern kitchen with gas stove, electric oven, floorboards, throughout, split system heating & cooling, modern bathroom, European laundry, rear courtyard, onsite parking. You will not be disappointed.