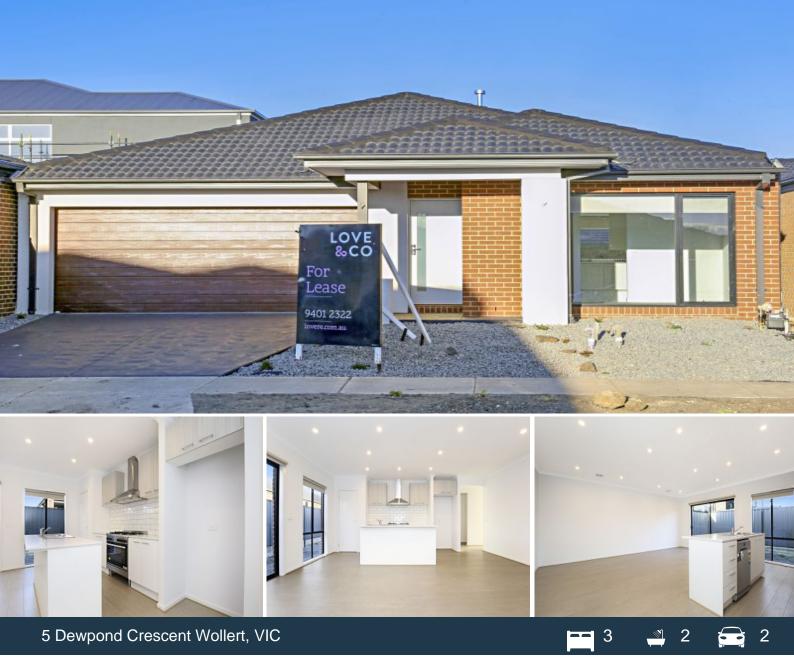

## BEAUTIFUL & BRAND NEW! \*Insp Thu 20th Sep @ 5:00pm\*

Newly completed & oozing style this immaculate, low maintenance home & its location is one not to be missed. Within walking distance of Al Siraat College & a short distance to Epping Views Primary School, Pacific Epping, Epping Train Station, soon to be completed Costco & much more.

## Comprising:

- Three good size bedrooms
- Master with full ensuite & walk-in robe
- Built-in robes to remaining bedrooms
- Floating timber floors & wall to wall carpets throughout
- Ducted heating
- Air conditioner to be installed prior to summer
- Kitchen complete with 900mm stainless steel appliances (gas stove, electric oven & range hood)