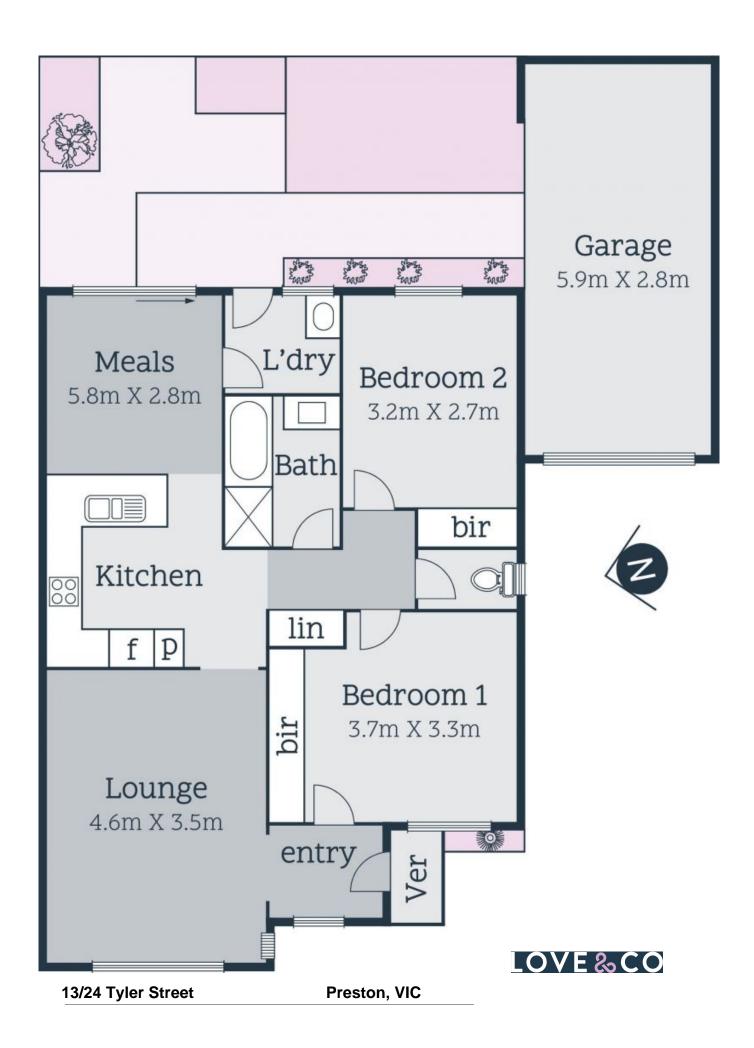

13/24 Tyler Street Preston, VIC

## Sensational Single Level Sanctuary

Just a short walk from Parklands along Darebin Creek, the shopping, dining and entertainment benefits of Northland, bus and schools, this beautifully refreshed two bedroom home now delivers high end fixtures, finishes and fittings and an uncompromising attention to detail. With stone benchtops, subway splashback and premium Smeg appliances in the newly updated kitchen, light filled living room with timber floors and a striking bathroom featuring black fittings and contrasting white tiles, it is sure to impress!

- ? Split system climate control
- ? Ducted heating
- ? Open sided garage, perfect for outdoor entertainment
- ? Extra parking
- ? Private rear courtyard garden
- ? BIR's to both bedrooms

**Price:** \$530,000