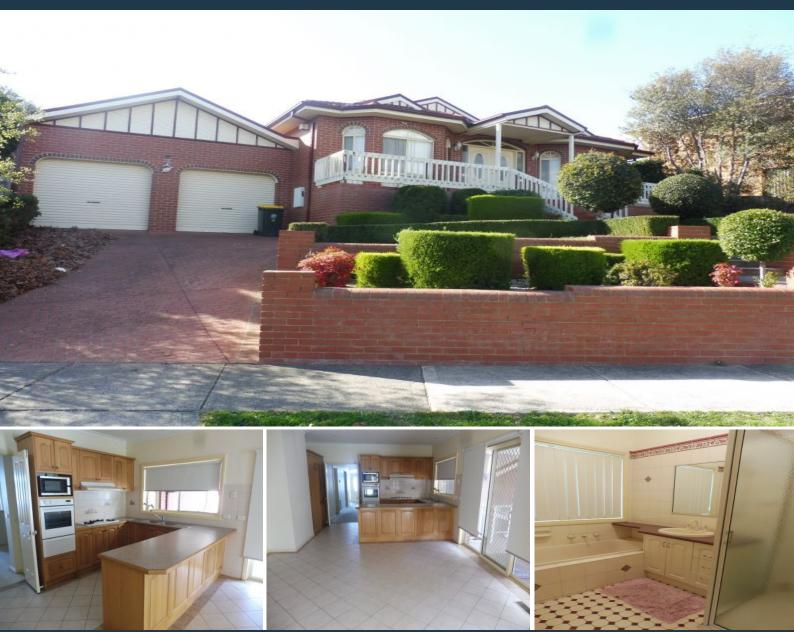

## 22 Loxton Terrace Epping, VIC

4

2

## LUXURY AT ITS BEST.

This quality built 4-bedroom family home features an ensuite & walk in robes to the master bedroom, large sunken lounge, adjoining dining room, central timber kitchen with gas appliances and a huge meals area with a rumpus room. There are 3 good sized bedrooms with built in robes & carpet, second bathroom and a spacious laundry. Outside an entertainer's delight with undercover stratco style verandah, lanscaped rear and front gardens and a double brick garage. Ideally located in a quiet side street with views located near Epping North preschool, Mill Park Secondary, Whittlesea Council and lakes with South Morang station near by.