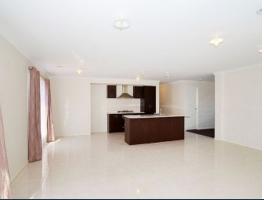

## Comprising;

- Four good size bedrooms
- Ensuite & walk in robe to master bedroom
- Built in robes to remaining bedrooms
- Formal lounge/retreat
- Large open plan kitchen, meals/living zones
- Ducted heating
- Evaporative cooling
- Carpet & tiles throughout
- Alfresco entertaining area