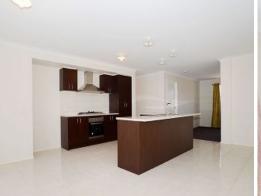

## Comprising;

- Four good size bedrooms
- Ensuite & walk in robe to master bedroom
- Built in robes to remaining bedrooms
- Formal lounge/retreat
- Large open plan kitchen, meals/living zones
- Ducted heating
- Evaporative cooling
- Carpet & tiles throughout
- Alfresco entertaining area