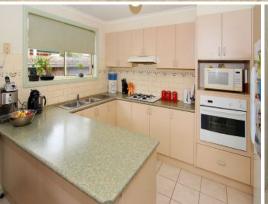

## Comprising;

- Three bedrooms
- Built-in robes
- Heating/cooling
- Wall to wall carpets & tiles throughout
- Kitchen with 600mm gas stove & wall oven
- Adjoining meals area
- Bathroom (with bath and separate shower)
- Separate toilet