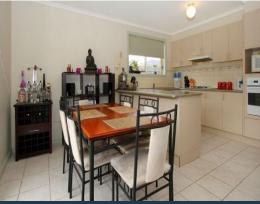

## Comprising;

- Three bedrooms
- Built-in robes
- Heating/cooling
- Wall to wall carpets & tiles throughout
- Kitchen with 600mm gas stove & wall oven
- Adjoining meals area
- Bathroom (with bath and separate shower)
- Separate toilet