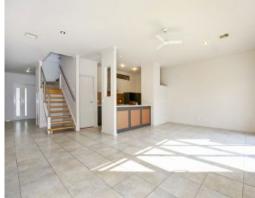

## Comprising:

- Three bedrooms
- Study nook
- Two bathrooms and walk in robe to master
- Built in robes
- Carpet and tiles throughout
- Ducted heating and split system cooling
- Ceiling fans

Price:

\$400 per week