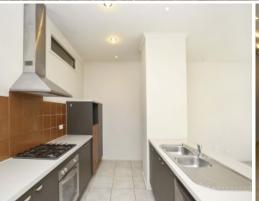

## Comprising:

- Three bedrooms
- Study nook
- Two bathrooms and walk in robe to master
- Built in robes
- Carpet and tiles throughout
- Ducted heating and split system cooling
- Ceiling fans

Price:

\$400 per week