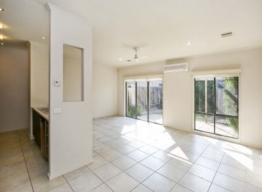

## Comprising:

- Three bedrooms
- Study nook
- Two bathrooms and walk in robe to master
- Built in robes
- Carpet and tiles throughout
- Ducted heating and split system cooling
- Ceiling fans

Price:

\$400 per week