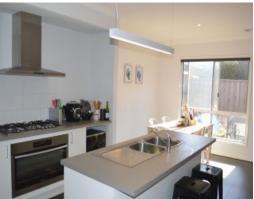

## Comprising:

- -Three bedrooms
- -Master bedroom with full ensuite & walk-in robe
- -Remaining bedrooms with built-in robes
- -Ducted heating
- -Split system air conditioning
- -Wall to wall carpets to bedrooms
- -Floating floors & tiles to remainder of home
- -900mm stainless steel appliances