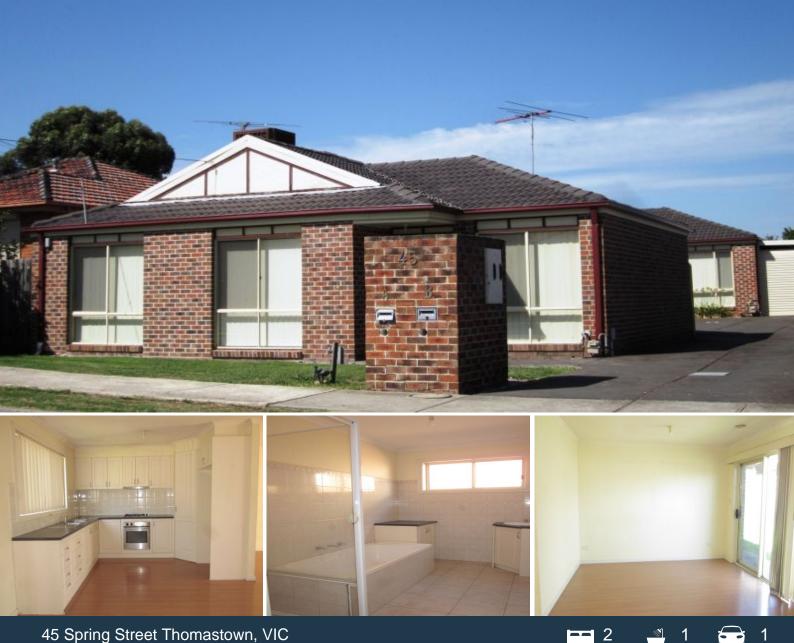

## 45 Spring Street Thomastown, VIC

## AFFORDABLE, CENTRALLY LOCATED & LOW MAINTENANCE \*Insp Tue 5th Jun @ 5:00pm\*

Conveniently located 2 bedroom unit within short walking distance of Thomastown train station, Thomastown Primary School, St Clare's Primary School, High Street shopping strip, Thomastown Recreation & Aquatic Centre & much more.

- Comprising;
- Two bedrooms
- Built in robes
- Carpet and floating floorboards throughout
- Ducted heating
- Split system cooling -
- Separate lounge
- Kitchen with adjoining meals area
- Courtyard

\$335 per week