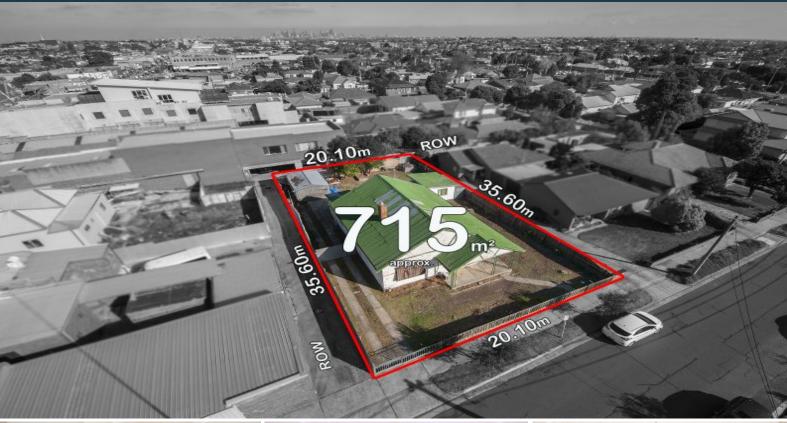

## Position-Unparalleled. Potential-Unlimited

Whether you've been seeking a well located, generously proportioned allotment for re-development, a potential-rich renovation opportunity, or a site for your dream home, (all stca) this could be the end of your search! An easy walk to Regent station and closer still to High Street, this 715m2 allotment, bordered by two lane ways presents a wealth of possibilities. Currently improved by an original three bedroom home, it presents a rare opportunity to maximise the potential of the proportions and position on offer.

- ? Laneways to side and rear boundary
- ? 20 m frontage
- ? 715m2 allotment
- ? Liveable, lettable home
- ? Flexible floorplan
- ? Unlimited future potential

Price:

SOLD- \$1,150,000

**Nick Kandi** 0412 310 704 nick.k@lovere.com.au