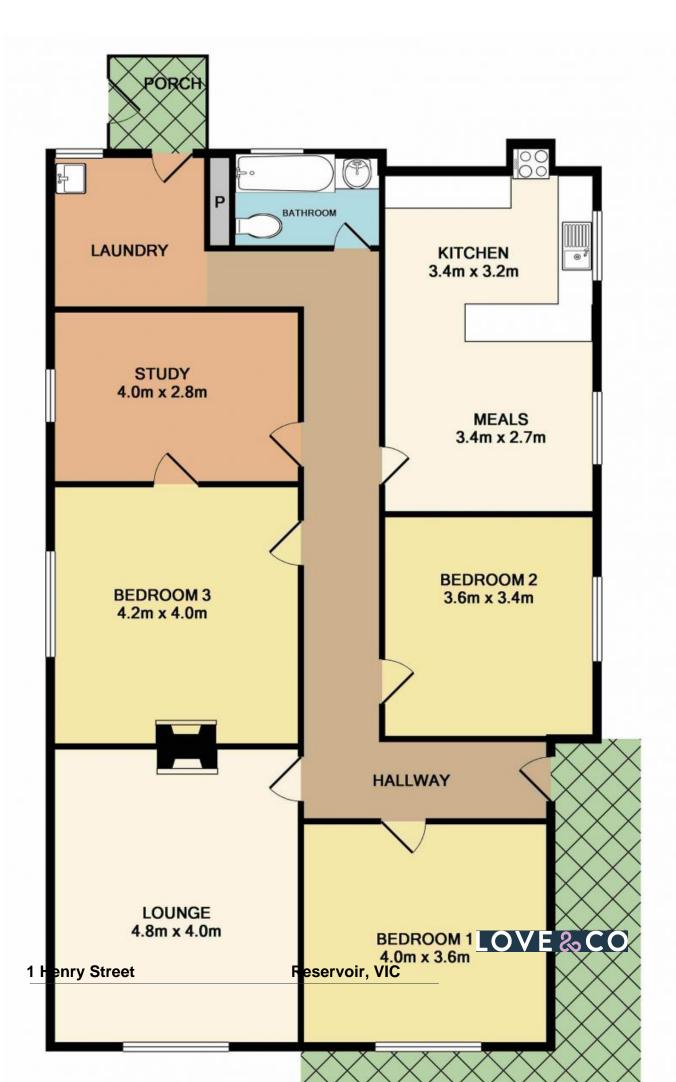

## 1 Henry Street Reservoir, VIC

## Position-Unparalleled. Potential-Unlimited

Whether you've been seeking a well located, generously proportioned allotment for re-development, a potential-rich renovation opportunity, or a site for your dream home, (all stca) this could be the end of your search! An easy walk to Regent station and closer still to High Street, this 715m2 allotment, bordered by two lane ways presents a wealth of possibilities. Currently improved by an original three bedroom home, it presents a rare opportunity to maximise the potential of the proportions and position on offer.

- ? Laneways to side and rear boundary
- ? 20 m frontage
- ? 715m2 allotment
- ? Liveable, lettable home
- ? Flexible floorplan
- ? Unlimited future potential

Price:

SOLD- \$1,150,000

**Nick Kandi** 0412 310 704 nick.k@lovere.com.au