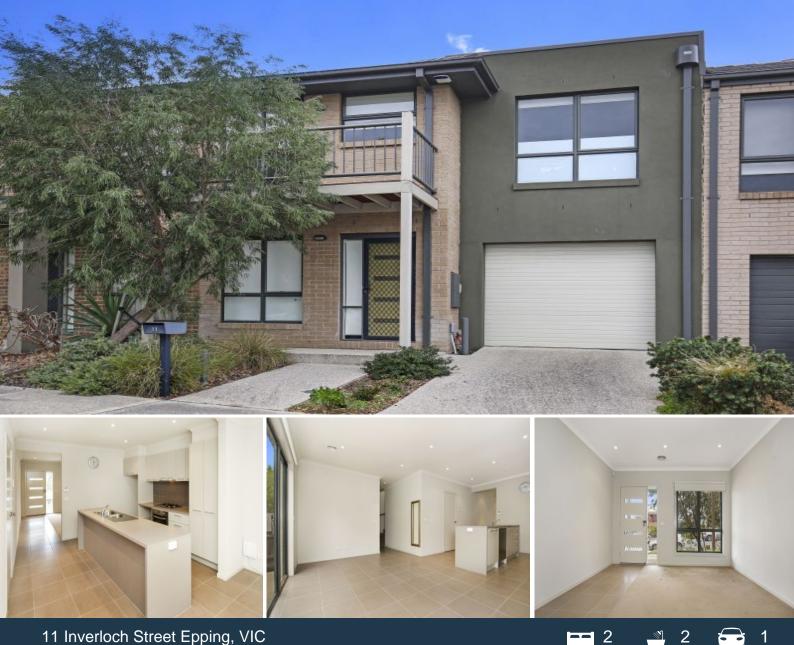

## 11 Inverloch Street Epping, VIC

## DON'T BE SLOW, IT'S GONNA GO! 10th May @ 5:00pm\* \*Insp Thu

Price:

\$350 per week

Positioned perfectly in the poplar Lyndarum Estate & just a short stroll to shops, parks, school, transport & much more this spacious town residence is certain to please.

Comprising;

- Two spacious bedrooms
- Balcony to master bedroom
- Each bedroom complete with full ensuite and Walk-in-Robe
- Ducted heating
- Kitchen with stainless steel cooking appliances & dishwasher
- Adjoining meals area
- Formal lounge
- Carpet & tiles throughout
- Alarm