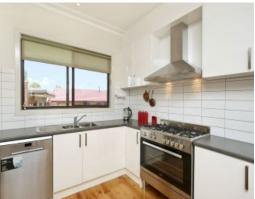

## Comprising;

- -Three spacious bedrooms
- -Master with renovated ensuite and Walk in Robe
- -Built in robes to bedroom 2
- -Sunken formal lounge
- -Renovated kitchen with 900mm cooking appliances and dishwasher
- -Adjoining meals/living areas
- -Ducted heating
- -Coonara wood heater
- -Refrigerated cooling
- -Polished hardwood floorboards throughout