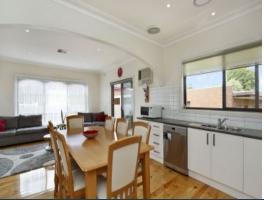

## Comprising;

- -Three spacious bedrooms
- -Master with renovated ensuite and Walk in Robe
- -Built in robes to bedroom 2
- -Sunken formal lounge
- -Renovated kitchen with 900mm cooking appliances and dishwasher
- -Adjoining meals/living areas
- -Ducted heating
- -Coonara wood heater
- -Refrigerated cooling
- -Polished hardwood floorboards throughout