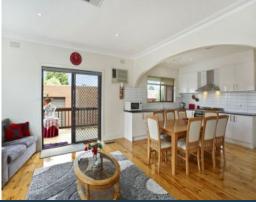

## Comprising;

- -Three spacious bedrooms
- -Master with renovated ensuite and Walk in Robe
- -Built in robes to bedroom 2
- -Sunken formal lounge
- -Renovated kitchen with 900mm cooking appliances and dishwasher
- -Adjoining meals/living areas
- -Ducted heating
- -Coonara wood heater
- -Refrigerated cooling
- -Polished hardwood floorboards throughout