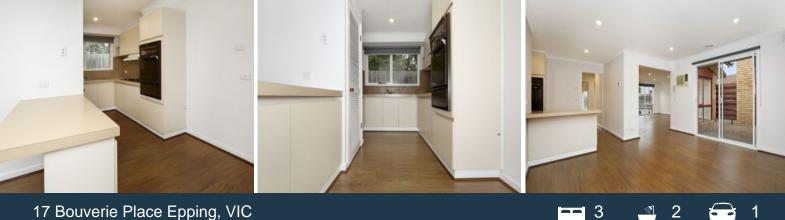

## Comprising;

-Three good size bedrooms -Master with Walk in robe and renovated ensuite -Built in robes to remaining bedrooms -Bedroom two complete with inbuilt study desk -Renovated bathroom -Brand new floating floorboards & carpet -Brand new window coverings throughout (block out Holland blinds) -Kitchen with adjoining meals area