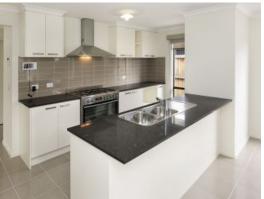

## Comprising:

- Four spacious bedrooms
- Master bedroom with full ensuite & walk-in robe
- Remaining bedrooms with double built-in robes
- Wall to wall carpets & tiles throughout
- Ducted heating
- Kitchen with stone benches & ample cupboard space
- Quality stainless steel appliances (900mm gas stove, electric oven & range hood)  $\,$