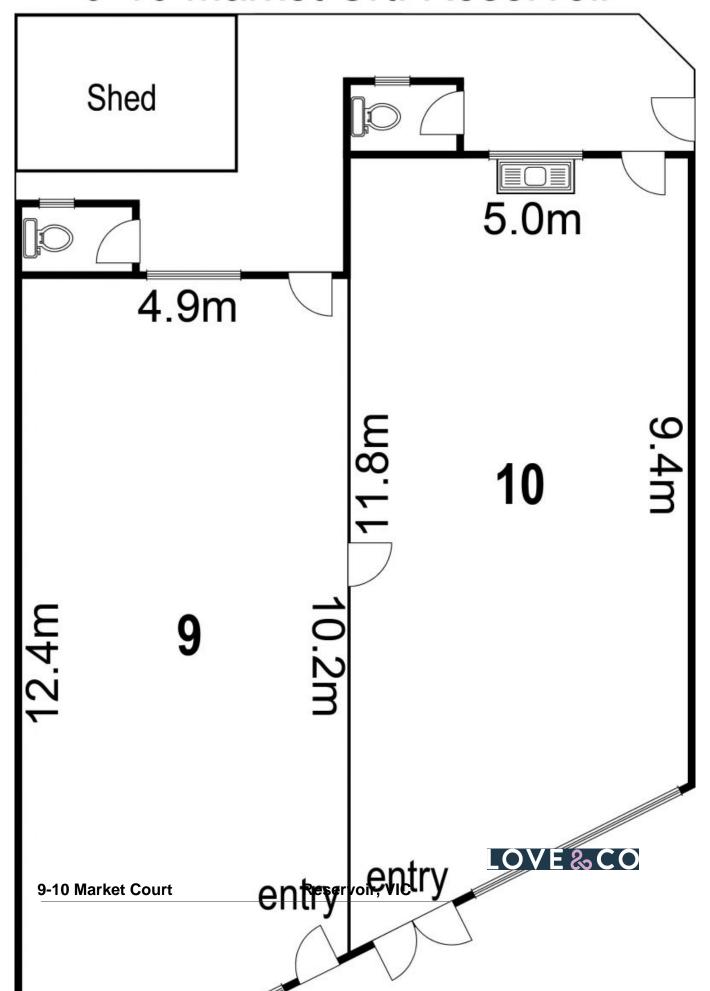

Building size: Approx. 130 sq. m

Price: CONTACT AGENT

## 9-10 Market Crt. Reservoir