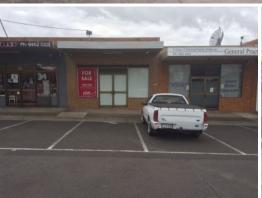

## INVEST OR OCCUPY - SOLID BRICK SHOP/OFFICE

- Shop/office of 110sqm with 6 metre frontage
- Positioned in an affordable evolving local shopping strip
- Mixed use (2 to 3 level) commercial/residential re development opportunity  $\ensuremath{\mathsf{STCA}}$
- Suit a variety of uses including but not limited to retail, medical, office and potential to live and work from home STCA
- Rear roller shutter door vehicle access to undercover storage/parking area
- Ample on street customer parking
- Offered with vacant possession
- Land area: 190sqm approx
- Zoned Commercial One