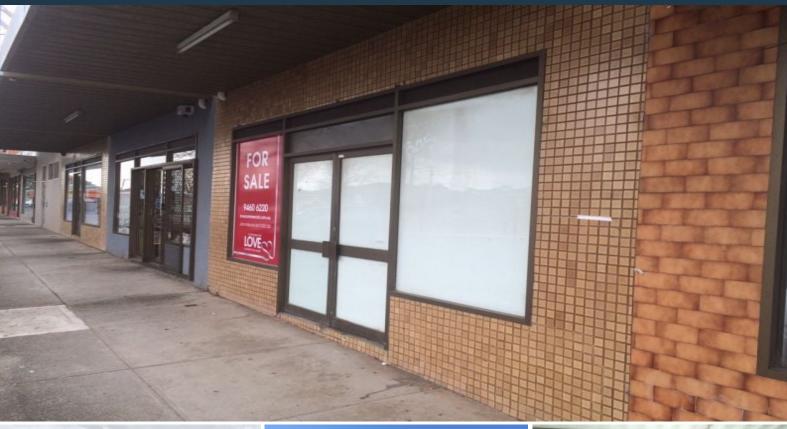

## INVEST OR OCCUPY - SOLID BRICK SHOP/OFFICE

- Shop/office of 110sqm with 6 metre frontage
- Positioned in an affordable evolving local shopping strip
- Mixed use (2 to 3 level) commercial/residential re development opportunity  $\ensuremath{\mathsf{STCA}}$
- Suit a variety of uses including but not limited to retail, medical, office and potential to live and work from home STCA
- Rear roller shutter door vehicle access to undercover storage/parking area
- Ample on street customer parking
- Offered with vacant possession
- Land area: 190sqm approx
- Zoned Commercial One