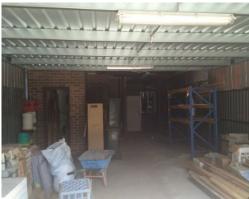

## INVEST OR OCCUPY - SOLID BRICK SHOP/OFFICE

- Shop/office of 110sqm with 6 metre frontage
- Positioned in an affordable evolving local shopping strip
- Mixed use (2 to 3 level) commercial/residential re development opportunity  $\ensuremath{\mathsf{STCA}}$
- Suit a variety of uses including but not limited to retail, medical, office and potential to live and work from home STCA
- Rear roller shutter door vehicle access to undercover storage/parking area
- Ample on street customer parking
- Offered with vacant possession
- Land area: 190sqm approx
- Zoned Commercial One