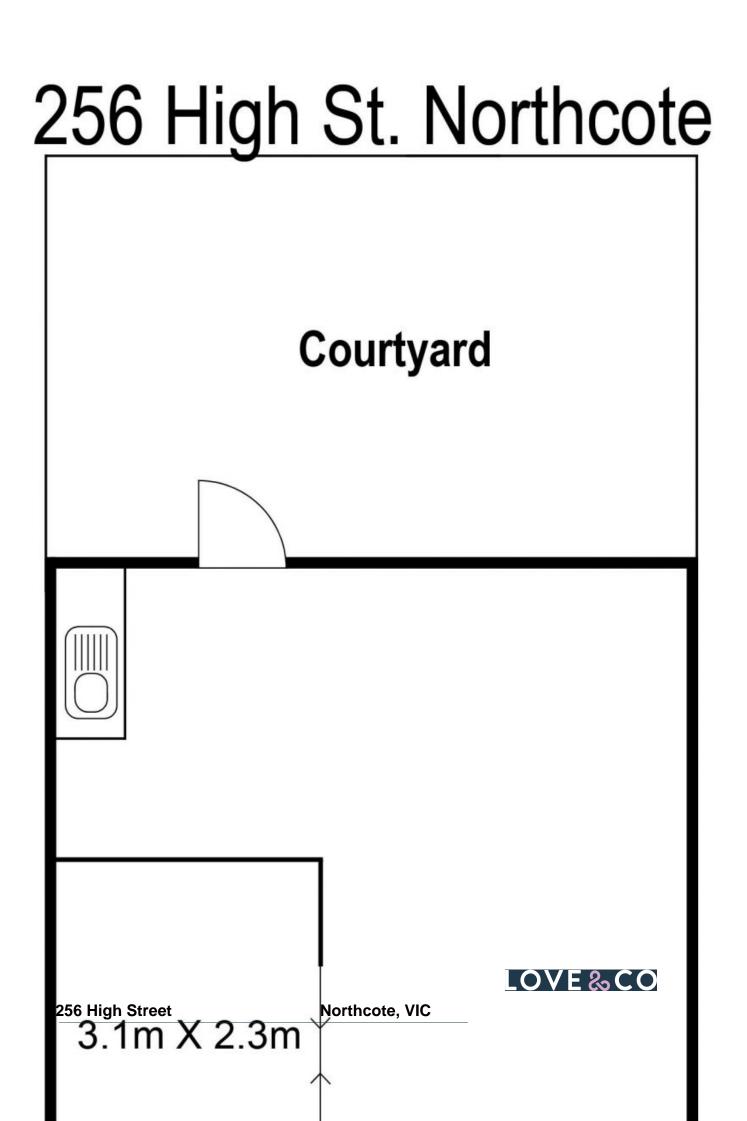

### 256 High Street Northcote, VIC

- Building area 82m2 (approx)
- Leased until 2018
- All outgoings and GST paid by tenant
- CPI reviews at end of lease period
- Currently returning \$1856 pcm

Price:

CONTACT AGENT