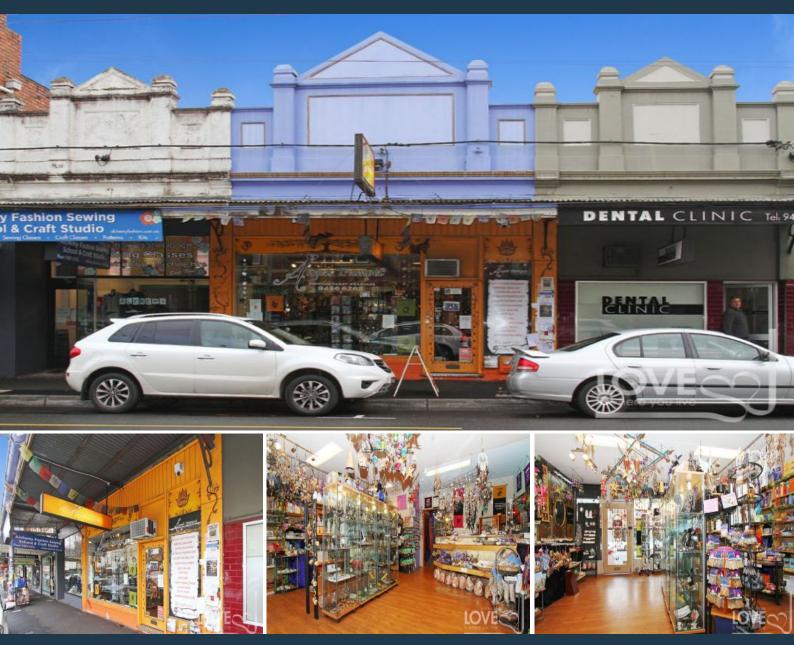

### 256 High Street Northcote, VIC

# Savvy Investors and Superannuates - No GST payable!

Located within a tightly held, popular, vibrant retail precinct surrounded by cafe's and served by trams and buses; this is an outstanding opportunity to secure the freehold of this single level premises on an iconic strip, securely leased to a well established, iconic business. With a current rental of \$22,272 (net), it presents an excellent choice for savvy investors and superannuates to secure an income stream and improved capital growth over the medium and long term.

- Building area 82m2 (approx)
- Leased until 2018
- All outgoings and GST paid by tenant
- CPI reviews at end of lease period
- Currently returning \$1856 pcm

Price:

CONTACT AGENT