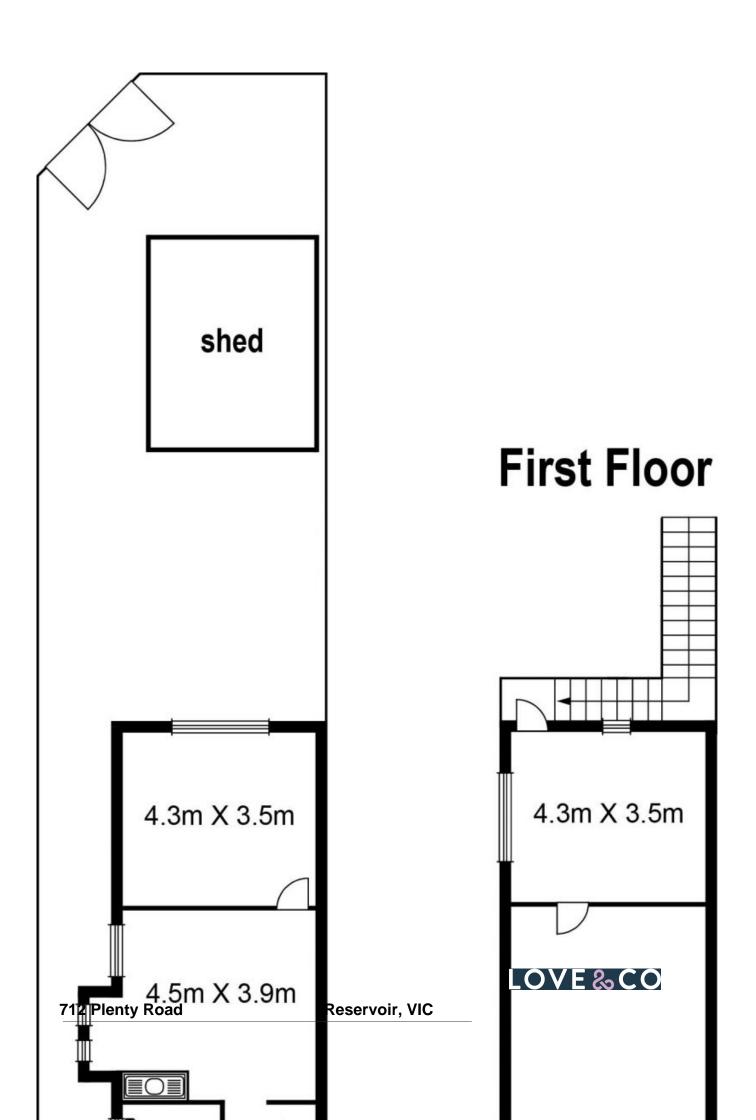

#### FISHING FOR A GOOD PROPERTY?

- Total land area approx. 220 sqm
- Total building area approx. 250 sqm
- 20 sqm storage shed
- Great views from the rear of the property
- Zoned Commercial 1

This very solid double storey property may just be the catch you 've been fishing for. Offering a very substantial 250 sqm double brick building situated handy to La Trobe University, NMIT and Northland Shopping Centre the property currently houses one of Melbourne's most well established aquarium businesses. With the tram and buses running past the front door and parking at the rear off the right of way, your transport needs are covered.