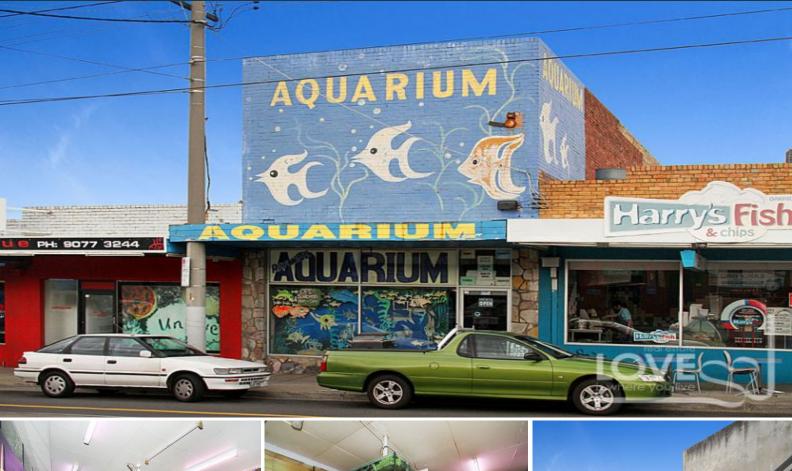

#### FISHING FOR A GOOD PROPERTY?

- Total land area approx. 220 sqm
- Total building area approx. 250 sqm
- 20 sqm storage shed
- Great views from the rear of the property
- Zoned Commercial 1

This very solid double storey property may just be the catch you 've been fishing for. Offering a very substantial 250 sqm double brick building situated handy to La Trobe University, NMIT and Northland Shopping Centre the property currently houses one of Melbourne's most well established aquarium businesses. With the tram and buses running past the front door and parking at the rear off the right of way, your transport needs are covered.

Your options: continue collecting rent; move in at the end of the lease and occupy, refurbish or redevelop.

Price:

CONTACT AGENT