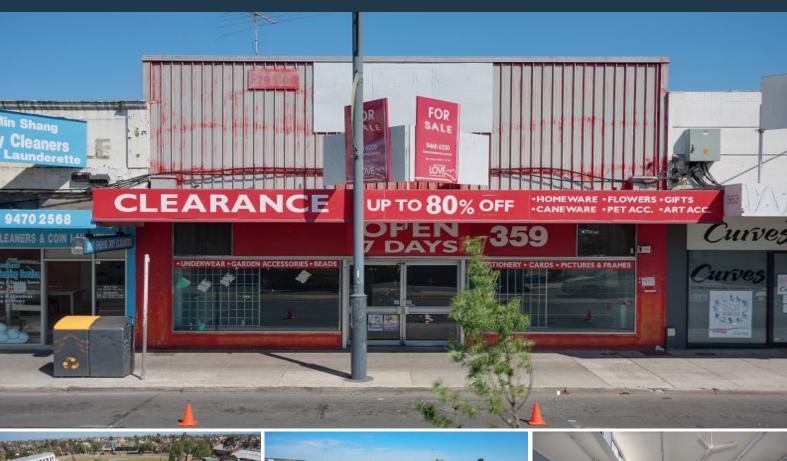

359-361 High Street Preston, VIC

## INVEST, OCCUPY, REDEVELOP OR SUB DIVIDE!

- Prime High Street retail location with 10 metre frontage
- Permit and plans for 11 apartments and a 2 level shop with office/storage
- Subdivision potential with 2 titles and a 3rd title for parking
- Versatile open plan building footprint of 540 sqm
- Excellent rear roller door delivery access
- Priority Development Zone
- Land area 575 sqm

Rare opportunity to secure a great property of this size in a highly sought after location.

AUCTION: ON-SITE SATURDAY 29TH NOVEMBER AT 11AM

Price: CONTACT AGENT

LOVE & CO

**Love Commercial** 

commercial@lovere.com.au