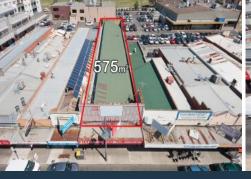

## INVEST, OCCUPY, REDEVELOP OR SUB DIVIDE!

- Prime High Street retail location with 10 metre frontage
- Permit and plans for 11 apartments and a 2 level shop with office/storage
- Subdivision potential with 2 titles and a 3rd title for parking
- Versatile open plan building footprint of 540 sqm
- Excellent rear roller door delivery access
- Priority Development Zone
- Land area 575 sqm