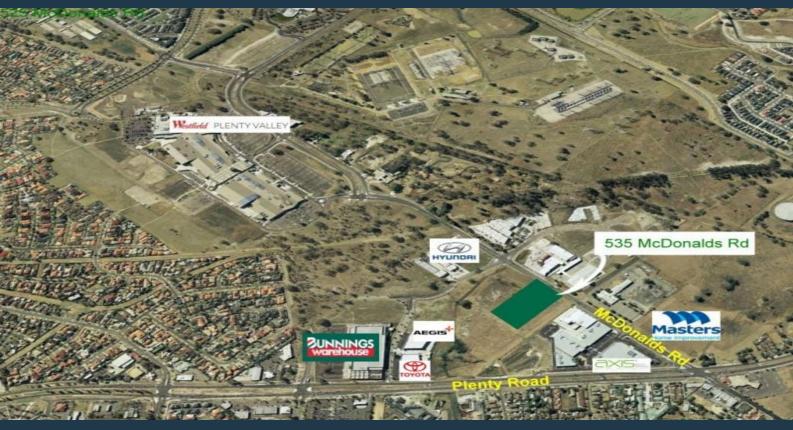

535 McDonalds Road South Morang, VIC

## NEIGHBORING AUSTRALIA'S BEST KNOWN BRANDS!

ONE OF THE LAST REMAINING COMMERCIAL 1 ZONED SITES WITHIN THE SOUTH MORANG ACTIVITY CENTRE.

Position your business amongst Australia's best known brands and occupiers:

Hyundai, Masters, Dulux, Bunnings, Toyota, Axis Homemaker Centre and Westfield Plenty Valley Shopping Centre which exceeds 52,000sqm in size and growing.

- Existing 2 storey residence.
- Zoned Commercial 1.
- Land Area: 16,400sqm (1.64ha) approx.
- Suit owner occupiers/developers.
- One of Australia's fastest growing corridors.