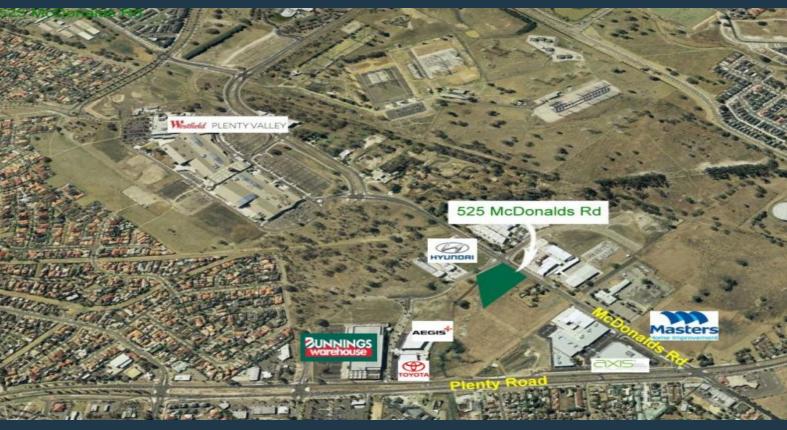

## 525 McDonalds Road South Morang, VIC

## CORNER THE MARKET AND JOIN AUSTRALIA'S BEST KNOWN BRANDS!

ONE OF THE LAST REMAINING COMMERCIAL 1 ZONED SITES WITHIN THE SOUTH MORANG ACTIVITY CENTRE.

Position your business amongst Australia's best known brands and occupiers:

Hyundai, Masters, Dulux, Bunnings, Toyota, Axis Homemaker Centre and Westfield Plenty Valley Shopping Centre which exceeds 52,000sqm in size and growing.

The City of Whittlesea Council Chambers, South Morang Train Station and bus exchange are located within the precinct.

Suit variety of uses including car/display yard, nursery, car wash and petrol station (STCA)

- Land Area:16,056sqm (1.605ha) approx.
- Zoned Commercial 1.
- Suit owner occupiers/developers.
- One of Australia's fastest growing corridors.