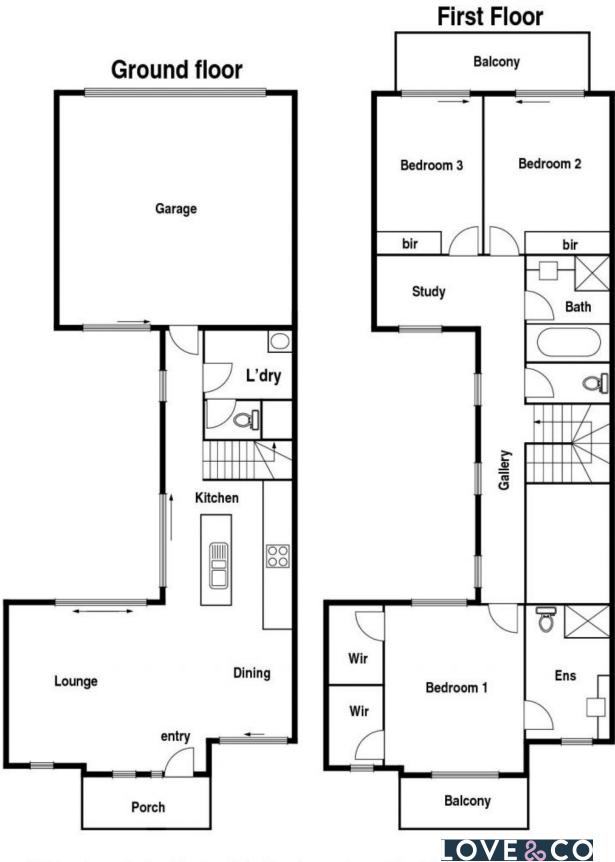

## 10 Marseilles Place South Morang, VIC

## Perfect Blend Of Lifestyle And Location

Wrapping around a superb alfresco zone and providing sophisticated living that places a premium on modern style and relaxed indoor-outdoor spaces, this three bedroom, two bathroom home is the perfect blend of lifestyle and location.

Opposite wetlands, moments from the primary school, early learning centre, general store and bus stop, it's just seconds from Huntingfield Park and a short stroll to the proposed station.

Downstairs, living and dining bathed in northern light integrates a large kitchen showcasing Blanco cooking appliances and introduces easy seamless access from multi points to the alfresco. Clever design has sliding glass doors at the rear of the double garage also opening to the alfresco, allowing extra entertainment space when the party grows!