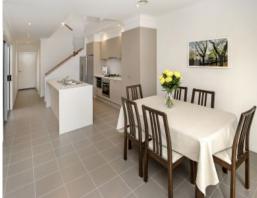

Opposite wetlands, moments from the primary school, early learning centre, general store and bus stop, it's just seconds from Huntingfield Park and a short stroll to the proposed station.

Downstairs, living and dining bathed in northern light integrates a large kitchen showcasing Blanco cooking appliances and introduces easy seamless access from multi points to the alfresco. Clever design has sliding glass doors at the rear of the double garage also opening to the alfresco, allowing extra entertainment space when the party grows!