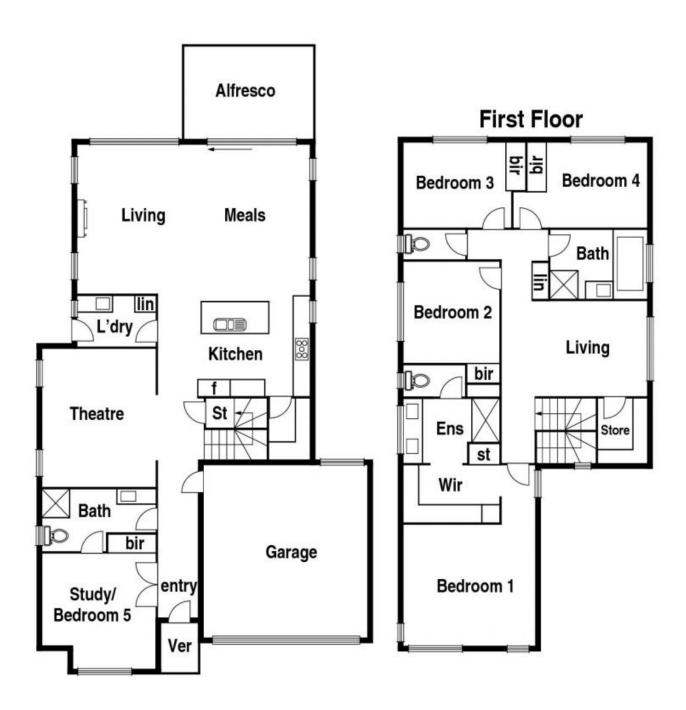

## 9 Mintbush Mernda, VIC

ur

Price:

Contact Agent

## A Stylish Domain You'll Be Proud To Call Your Own

\$640,000 - \$720,000

Double storey luxury, sophisticated spaces, designer flair and attention to detail are the cornerstones of this former display home, constructed by boutique builder Lentini Homes to reflect just why they are so sought after.

Set in professionally landscaped gardens, they have taken looked for luxury features and integrated them into a show-case home. Why would you build when it's all here for you?

2-Pac finished over height doors, 9 foot ceilings, quality floor tiles, window finishes and carpet, an extensive use of stone through two family bathrooms, sumptuous ensuite and stunning kitchen with butlers pantry only add to the appeal of stylish sophisticated living and accommodation spaces.