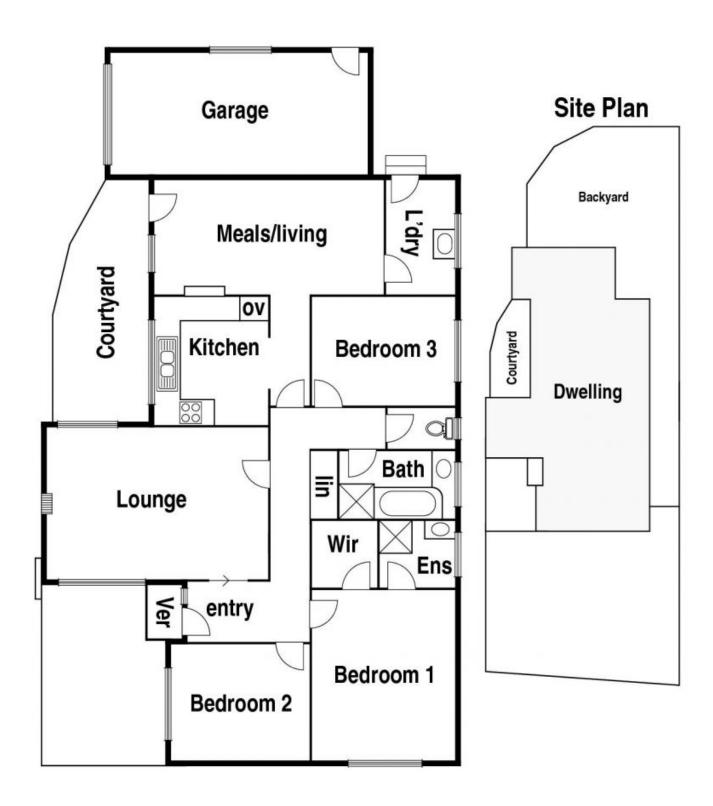

## 1/12 Buckmaster Drive Mill Park, VIC

**⊗** 

## Make Your Entry Into An In Demand Location

Don't settle for life in a big group or living with no land, this perfectly presented single level home, one of only two, sits at the front of the block behind a deep front lawn which is complemented by a courtyard and generous private rear yard. An entry terrace, large enough to put out the chairs and enjoy the sun, opens to an interior introducing new carpet throughout the formal living room, family living/meals over looked by the kitchen and three bedrooms, including main with ensuite and walk in robe. Moments to the bus, Redleap Reserve, The Stables shopping centre with its, shops, caf?'s and takeaways, primary and secondary schools and with easy access to Uni hill, RMIT and the tram, you can get ahead of the pack in a perfect position.

## 1/12 Buckmaster Dv. Mill Park