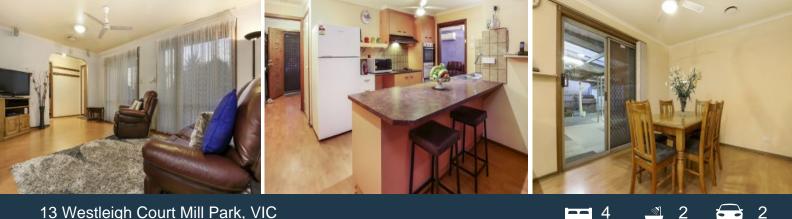

Easy care engineered timber flooring is a feature in the formal living dining, kitchen with quality appliances including a dual drawer dishwasher and a casual living zone opening to a vast alfresco area. Complete with bistro blinds for all year enjoyment and boasting a built in BBQ, it merges seamlessly with the triple car carport (secure behind gates) to create an outdoor area that will cope with the biggest of events or just deliver an option for the kids to play when its raining.