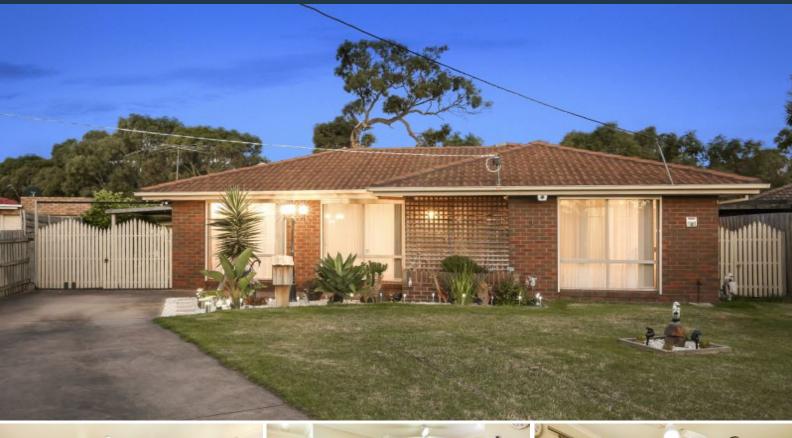

## Fabulous Family Opportunity

Enjoying a peaceful court setting on a 720m2 allotment (approx) just seconds from the bus, a short distance from schools and the Epping Train Station and not much further to the Plaza and everything High Street has to offer, this charming home delivers the perfect platform for your family to flourish.

Easy care engineered timber flooring is a feature in the formal living dining, kitchen with quality appliances including a dual drawer dishwasher and a casual living zone opening to a vast alfresco area. Complete with bistro blinds for all year enjoyment and boasting a built in BBQ, it merges seamlessly with the triple car carport (secure behind gates) to create an outdoor area that will cope with the biggest of events or just deliver an option for the kids to play when its raining.