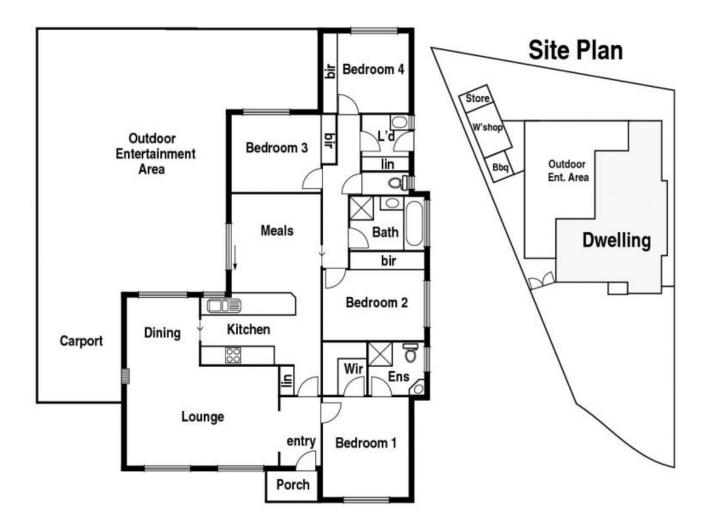

## Fabulous Family Opportunity

Enjoying a peaceful court setting on a 720m2 allotment (approx) just seconds from the bus, a short distance from schools and the Epping Train Station and not much further to the Plaza and everything High Street has to offer, this charming home delivers the perfect platform for your family to flourish.

Easy care engineered timber flooring is a feature in the formal living dining, kitchen with quality appliances including a dual drawer dishwasher and a casual living zone opening to a vast alfresco area. Complete with bistro blinds for all year enjoyment and boasting a built in BBQ, it merges seamlessly with the triple car carport (secure behind gates) to create an outdoor area that will cope with the biggest of events or just deliver an option for the kids to play when its raining.