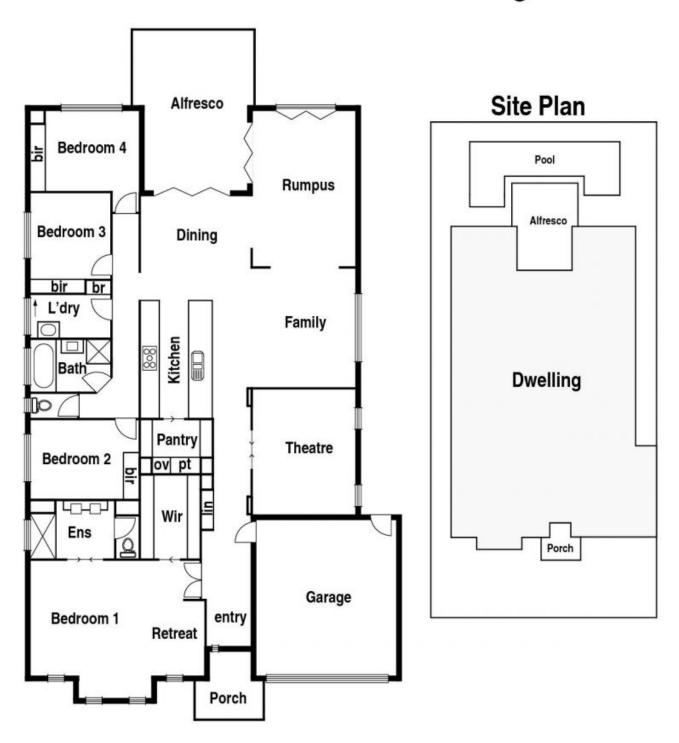

## 25 Cairn Drive South Morang, VIC

4

## Stylish Standout In A Super Pocket

This exceptional home complete with a stunning poolside alfresco in a rear yard designed for relaxing not maintaining, justifies its blue-chip address within the Hawkstowe Estate with a superb level of quality and style.

Desired features include theatre room equipped with Bose surround sound and a 3D projector for a fabulous night in, Sonos speakers for listening pleasure both indoors and out and a full butlers pantry with oven, complementing a high gloss finished kitchen featuring stone waterfall benches and Baumatic appliances.

Custom-detailed to an exacting standard, the retreat size main suite with stone ensuite (double shower) and fitted dressing room is complemented by three further bedrooms and the family bathroom.

Price: