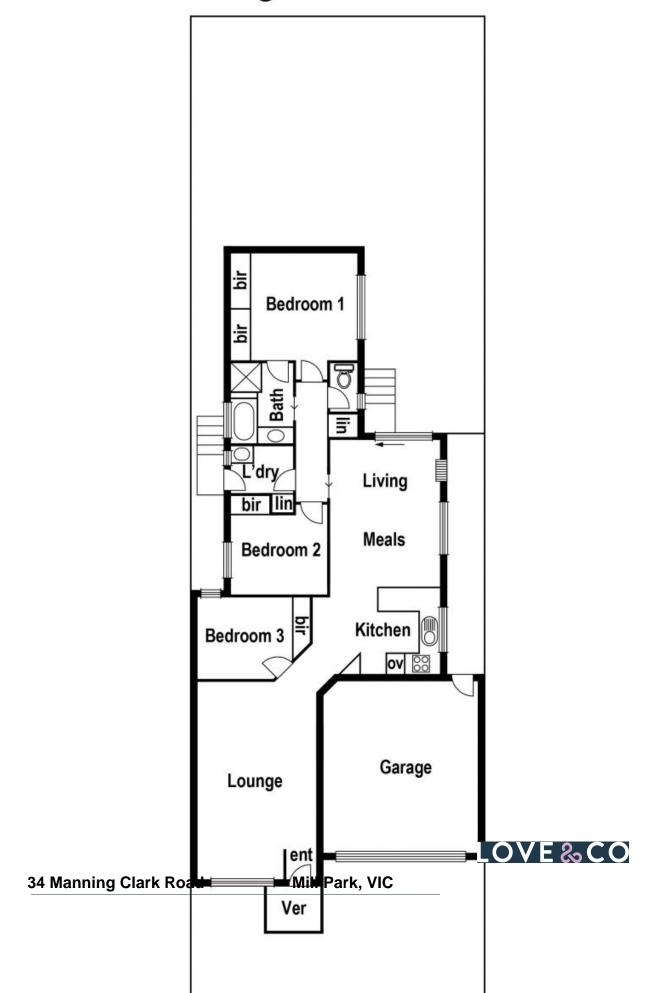

## 34 Manning Clark Road Mill Park, VIC

## Wonderful Entry Point. Fabulous Location

Light, bright, spacious, styled up and ready to move in! This recently updated, perfectly presented home surrounded by freshly laid turf, is a breath of fresh air that will please owner occupiers and investors searching for no fuss living in a pocket abundant with family friendly amenities.

With the bus at the door, Westfield and the station, parks and schools all within an easy stroll, it will effortlessly meet the needs of family living. New carpet, fresh paint, ducted heating and split system climate control enhance an interior introducing formal living room with a striking brick feature wall, solid timber kitchen over looking an equally generous family living zone and three robed bedrooms including the main which opens directly to the immaculate family bathroom.

With double garage featuring the all weather convenience of internal access you can't look past this!

Price:

Auction Saturday 25th February @ 11:00am

Nick Kandi 0412 310 704 nick.k@lovere.com.au

Nick Kandi 0412 310 704 nick.k@lovere.com.au