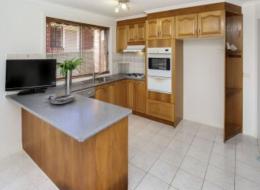

With the bus at the door, Westfield and the station, parks and schools all within an easy stroll, it will effortlessly meet the needs of family living. New carpet, fresh paint, ducted heating and split system climate control enhance an interior introducing formal living room with a striking brick feature wall, solid timber kitchen over looking an equally generous family living zone and three robed bedrooms including the main which opens directly to the immaculate family bathroom.