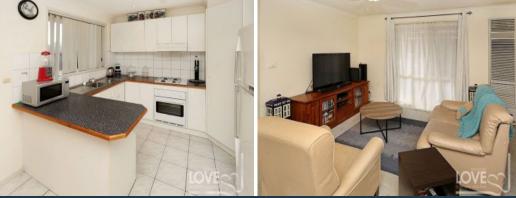

A generous rear courtyard combines with the meals area overlooked by the kitchen and a large living room to ensure easy indoor outdoor living. A carport to the front complements a garage to the side, there's gas heating, large bathroom, a full size laundry and scope to add value over time if desired.