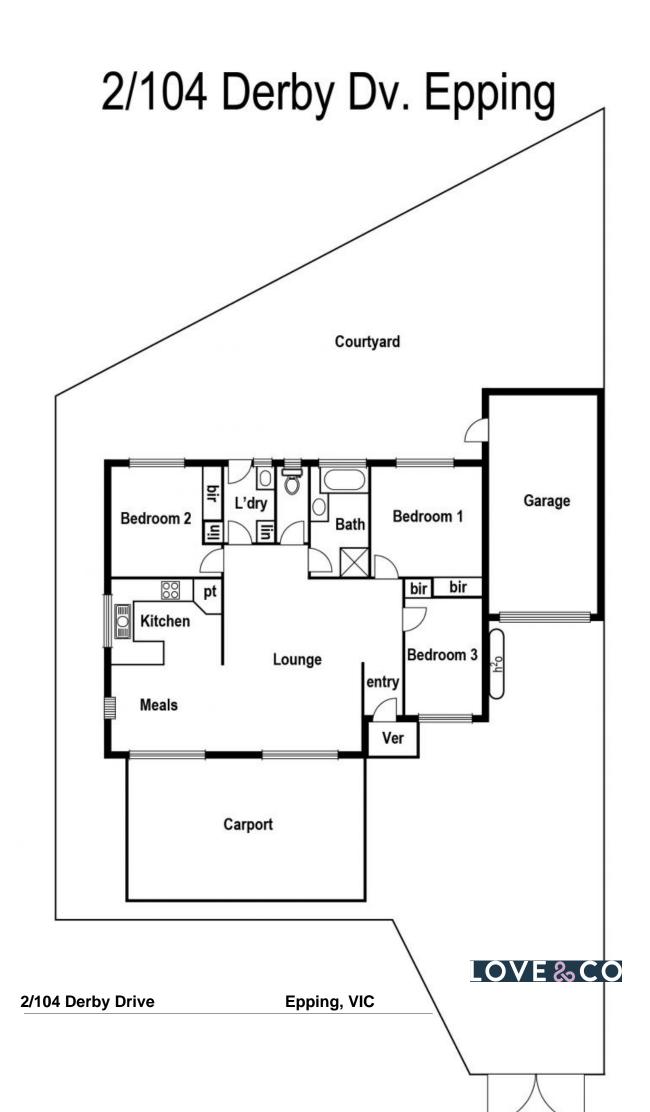

## 2/104 Derby Drive Epping, VIC

A generous rear courtyard combines with the meals area overlooked by the kitchen and a large living room to ensure easy indoor outdoor living. A carport to the front complements a garage to the side, there's gas heating, large bathroom, a full size laundry and scope to add value over time if desired.