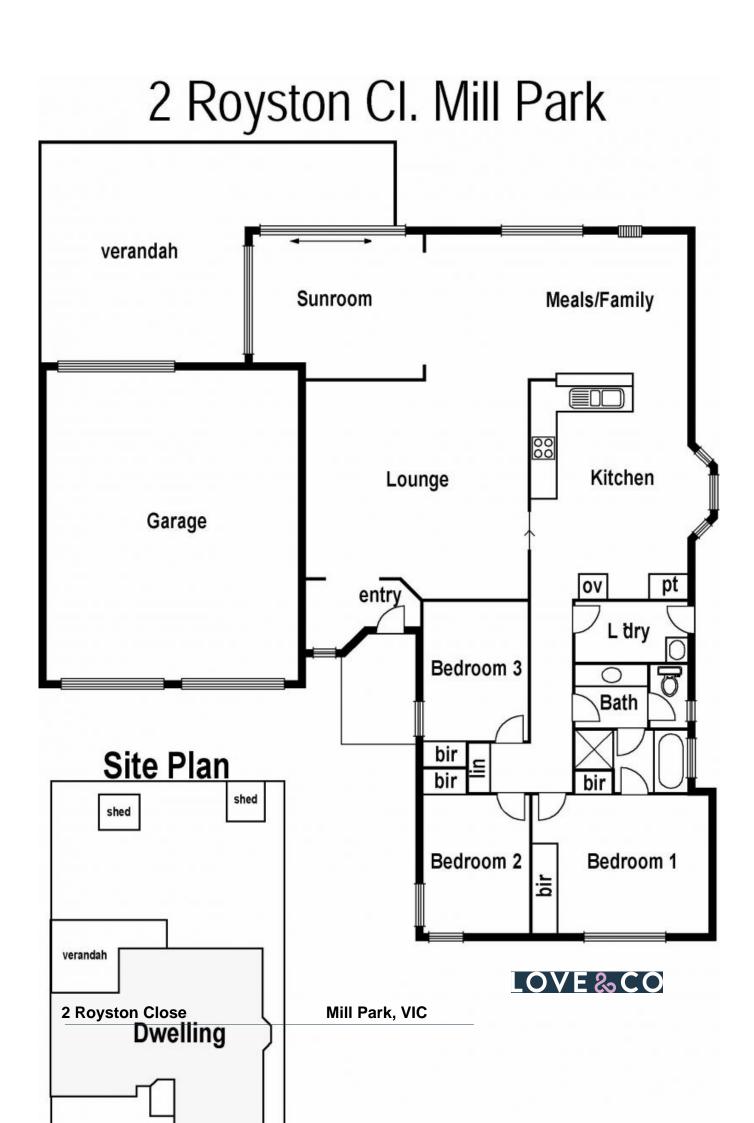

A super-large kitchen featuring stainless steel appliances and room for a table if desired, family meals area, spacious lounge room and a sunroom opening to an entertainers verandah combine to deliver expansive, flexible spaces for relaxed indoor-outdoor living whatever the event.

Occupants of the main bedroom will enjoy the convenience of a two-way bathroom that also serves the two remaining bedrooms.

The double garage, complemented by a shed, features a rear roller door for trailer parking in the backyard if required. Whether you are looking to live in or let out this in an opportunity you don't want to miss!