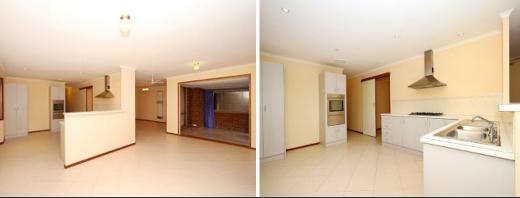

A super-large kitchen featuring stainless steel appliances and room for a table if desired, family meals area, spacious lounge room and a sunroom opening to an entertainers verandah combine to deliver expansive, flexible spaces for relaxed indoor-outdoor living whatever the event.