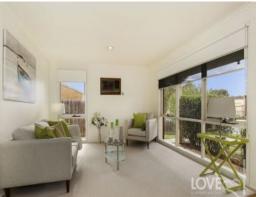

New carpet, fresh paint, a kitchen with updated stainless steel appliances and a contemporary bathroom with designer touches are just the start of the story of an interior offering three bedrooms formal lounge and fitted laundry.

Expansive casual living overlooked by the kitchen steps out to a paved entertainment area in a generous rear yard that is fenced and gated for peace of mind with pets and kids. Gas heating and a split system unit add to the appeal of a home perfect for those looking to live in or let out!