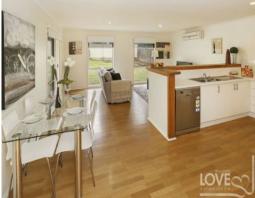

New carpet, fresh paint, a kitchen with updated stainless steel appliances and a contemporary bathroom with designer touches are just the start of the story of an interior offering three bedrooms formal lounge and fitted laundry.

Expansive casual living overlooked by the kitchen steps out to a paved entertainment area in a generous rear yard that is fenced and gated for peace of mind with pets and kids. Gas heating and a split system unit add to the appeal of a home perfect for those looking to live in or let out!