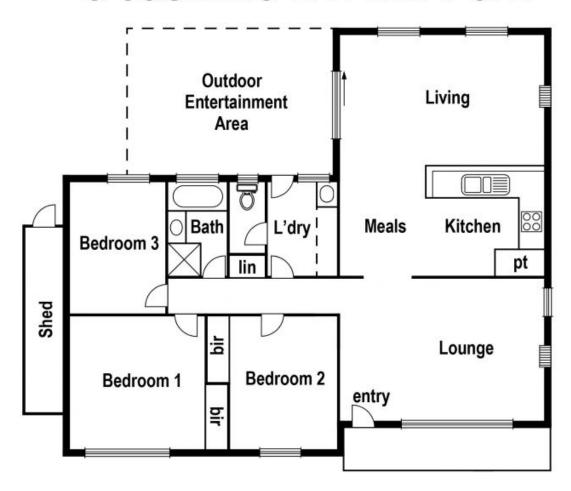

New carpet, fresh paint, a kitchen with updated stainless steel appliances and a contemporary bathroom with designer touches are just the start of the story of an interior offering three bedrooms formal lounge and fitted laundry.

Expansive casual living overlooked by the kitchen steps out to a paved entertainment area in a generous rear yard that is fenced and gated for peace of mind with pets and kids. Gas heating and a split system unit add to the appeal of a home perfect for those looking to live in or let out!