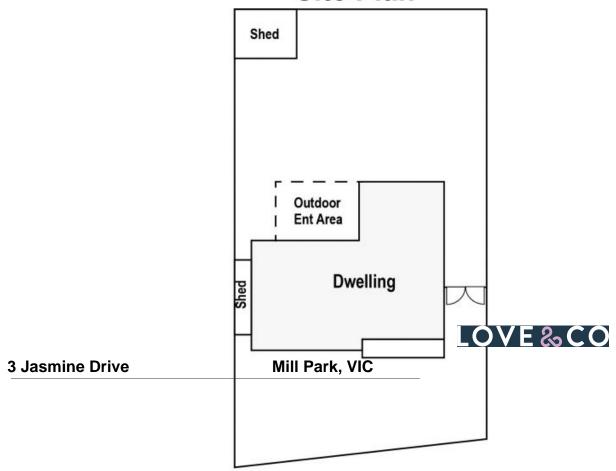

t pocket that has you moments from the bus and within a few minutes of the tram, RMIT, Uni Hill, Stables and schools.

New carpet, fresh paint, a kitchen with updated stainless steel appliances and a contemporary bathroom with designer touches are just the start of the story of an interior offering three bedrooms formal lounge and fitted laundry.

Expansive casual living overlooked by the kitchen steps out to a paved entertainment area in a generous rear yard that is fenced and gated for peace of mind with pets and kids. Gas heating and a split system unit add to the appeal of a home perfect for those looking to live in or let out!

**Price**: 501500



Nick Kandi 0412 310 704 nick.k@lovere.com.au



Nick Kandi 0412 310 704 nick.k@lovere.com.au

## 3 Jasmine Dv. Mill Park



## Site Plan