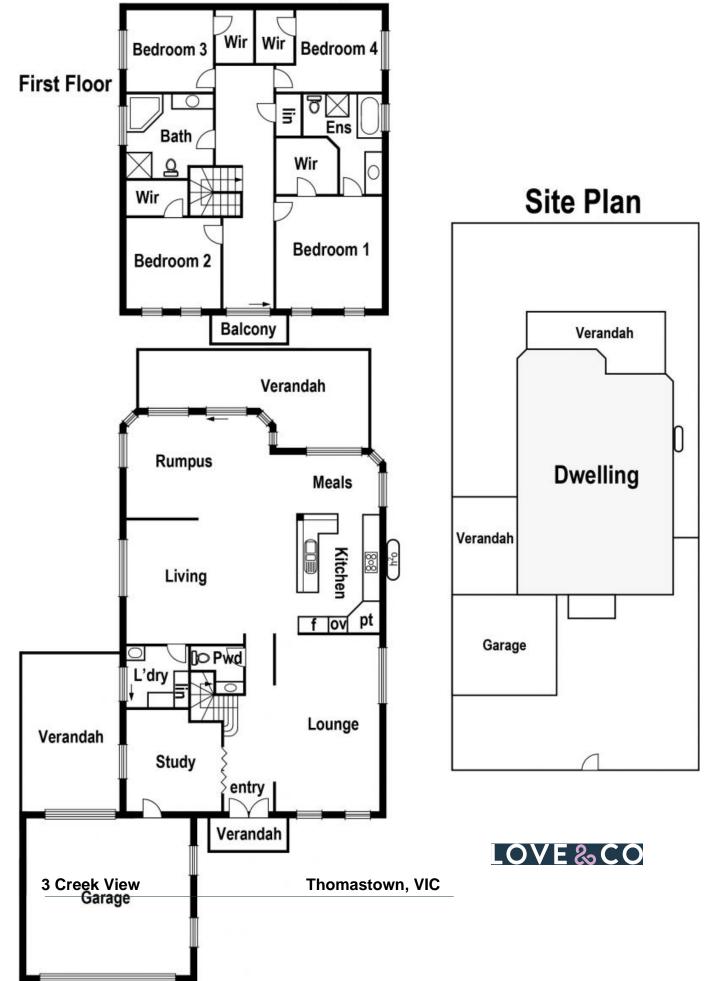

Beautifully styled, perfectly presented and brilliantly proportioned for contemporary living, the ground floor of this family oasis introduces a large study, huge formal living dining, fitted laundry, powder room and a massive open plan living area that is anchored by a stone kitchen fitted with gloss cabinetry and stainless steel appliances.

The upper level opens to a large living space with balcony access to make the most of those views, main suite with fitted walk in robe and granite ensuite, and three further bedrooms sharing a granite detailed spa bathroom.