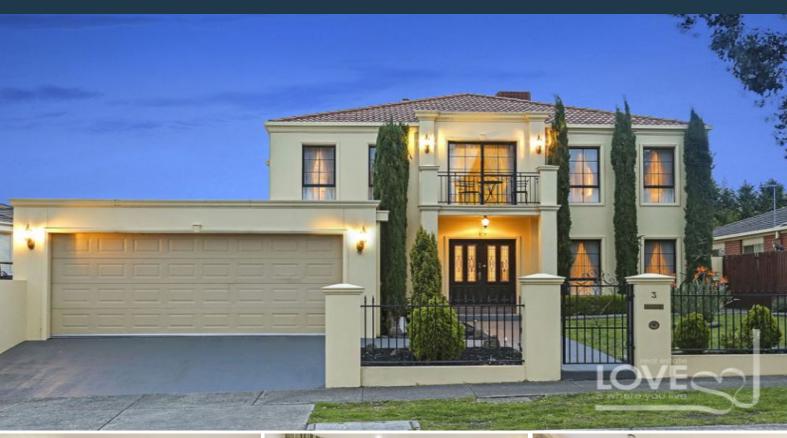

## Fabulous Living Stunning Outlook

Situated in one of Thomastown's most tightly held pockets, directly opposite acres of parklands and tracks and trails along Darebin Creek, this impressive home graced with views across the parklands to the Dandenong's delivers living enjoyed by a privileged few.

Beautifully styled, perfectly presented and brilliantly proportioned for contemporary living, the ground floor of this family oasis introduces a large study, huge formal living dining, fitted laundry, powder room and a massive open plan living area that is anchored by a stone kitchen fitted with gloss cabinetry and stainless steel appliances.