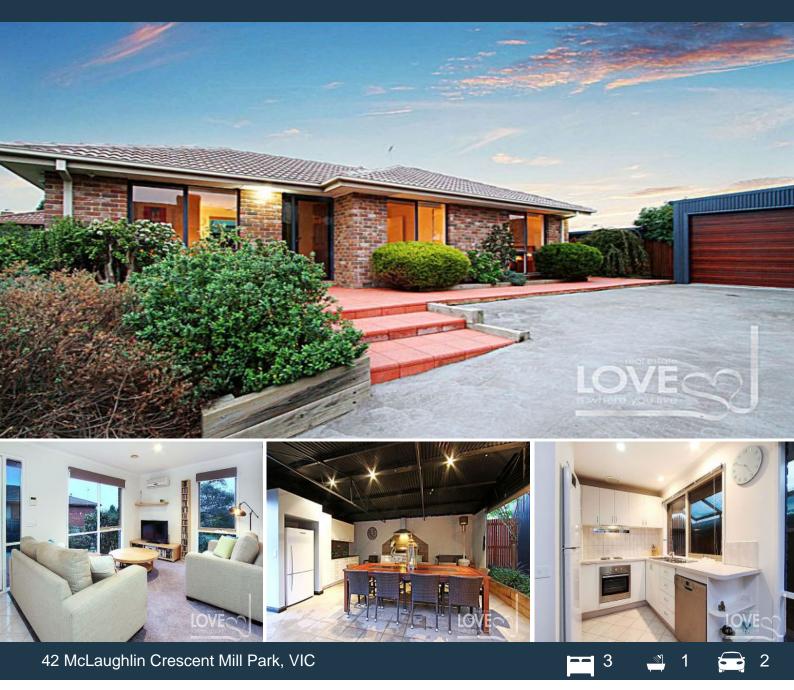

## Inside Immaculate. Outside A Haven

This immaculate single-level home enjoys fabulous refreshed interior spaces, a stunning alfresco zone and a wonderful location.

The private rear yard is home to an enticing all weather alfresco area where generous living and relaxing spaces including benches and cupboards and a recess for the fridge, deliver superb outdoor spaces with an indoor feel.

The tastefully updated interior introduces a living zone, family meals over looked by a kitchen boasting stainless steel appliances and three bedrooms served by a stunning family bathroom. Timeless in style and superior in quality, it features an oversized frameless shower and black detailing creating a fabulous sanctuary. Price: