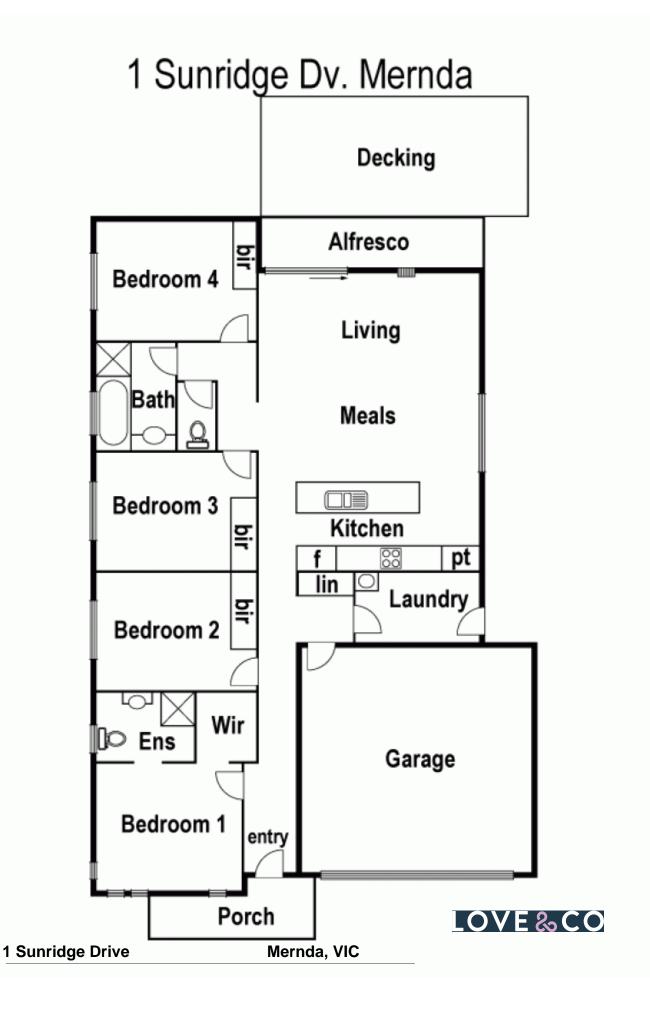

Sure to meet every expectation when it comes to living and entertaining, these free flowing areas are balanced by main bedroom with ensuite and three further bedrooms sharing the designer detailed family bathroom.

Embracing contemporary style, inclusions of plantation shutters, ducted heating, split system cooling, large laundry, video entry and auto double garage with internal access ensure relaxed living and instant appeal to those slowing down, those stepping up and intelligent investors.