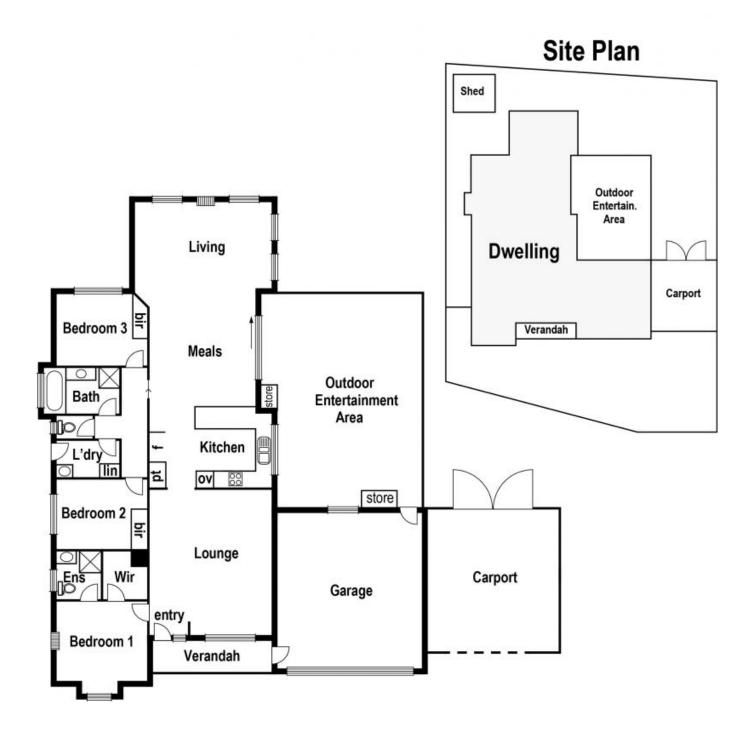

Around the corner from the bus and the Lakes South Morang P-9 school, it is an easy stroll to Coles, shops and cafes and just a few minutes from Westfield and the station.

A large formal lounge, and separate casual living that includes a kitchen equipped with stainless steel appliances introduce an abundance of internal living space. Complemented by a vast outdoor entertainment zone in the private, kid friendly rear yard, whether you are indoors or out, the living is easy!