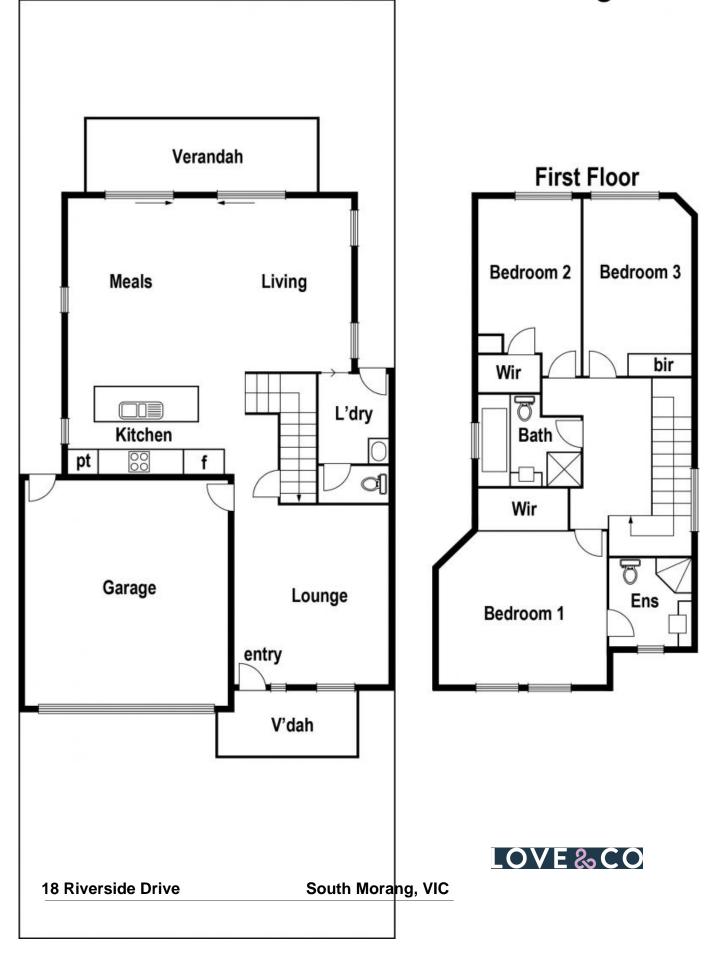

## Quality, Comfort, Location

Property Features;

- \*Immaculate three bedroom townhouse
- \*Clean and classy white tiles throughout
- \*Formal lounge, large open plan kitchen, living and dining
- \*Stylish, quality 900mm stainless steel appliances
- \*Stunning low maintenance courtyard
- \*Ducted heating and evaporative cooling
- \*Spacious double lock up garage