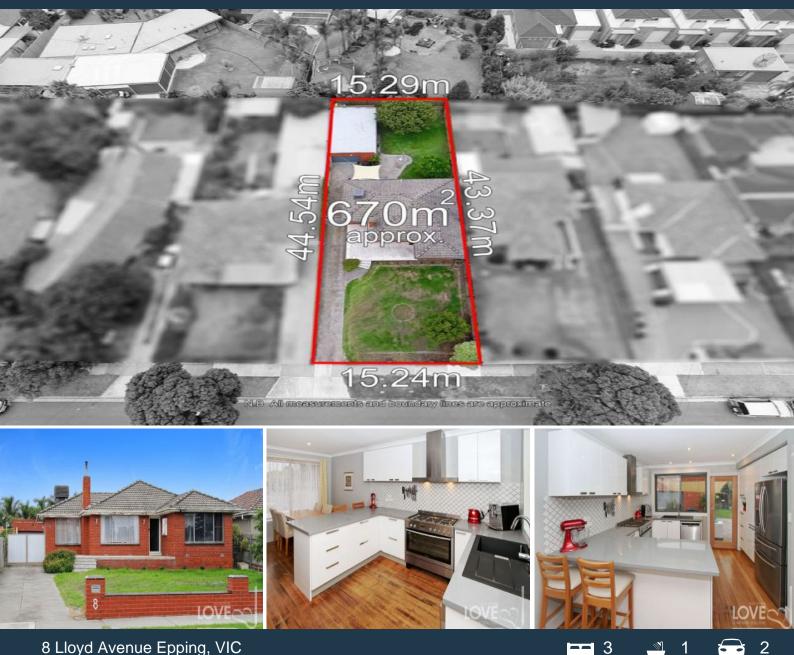

## 8 Lloyd Avenue Epping, VIC

## Large Block in a Fantastic Location

Set on a large 670m2 allotment with potential for a multi unit development STCA, this lovely BV home is only a short stroll to shops, schools and the train for the easy trip to the city, offers exceptional value for families and astute investors.

The home features 3 bedrooms, living, meals area and an updated kitchen with stainless steel appliances and Caesar stone benchtops. The large back yard provides for outdoor entertaining and a double brick garage.