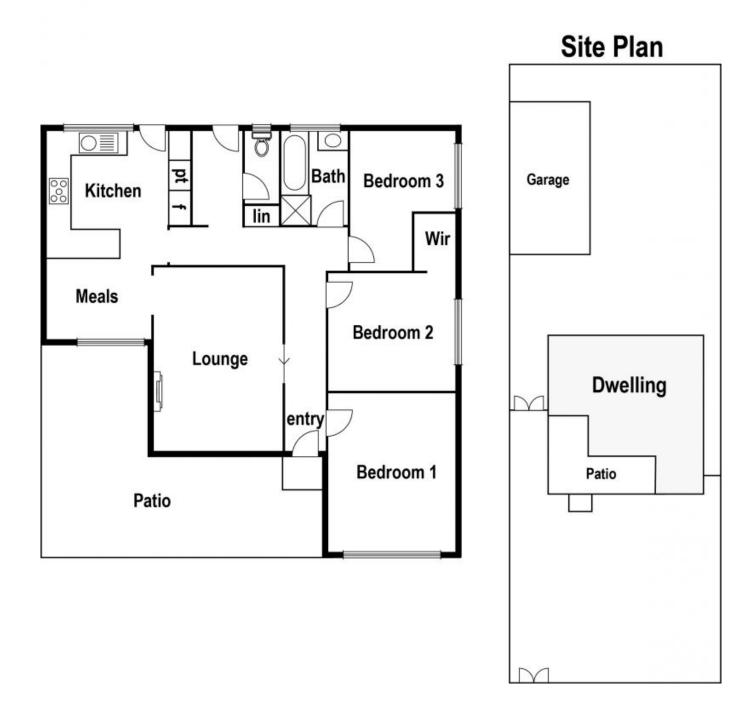

The home features 3 bedrooms, living, meals area and an updated kitchen with stainless steel appliances and Caesar stone benchtops. The large back yard provides for outdoor entertaining and a double brick garage.