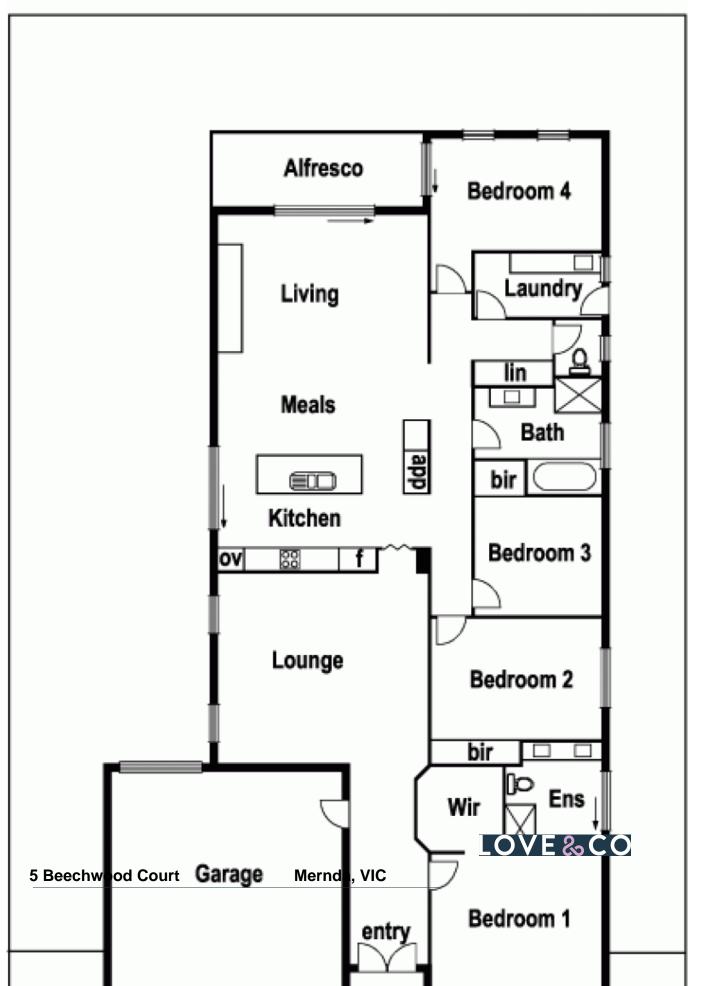

door entry that introduces exceptional, free flowing family living. The generous formal lounge complements an equally spacious casual living. Complete with entertaining unit and pushing out from a kitchen of stone and stainless steel, it steps seamlessly out to an alfresco under roof line in the fenced and gated, kid friendly yard. Four bedrooms including main with stone, dual bowled ensuite and over-sized shower provide plenty of accommodation options. With double garage featuring rear roller door, ducted heating and cooling and the economic benefits of solar hot water, it's the perfectly positioned, perfect place for you and your family!

Price:

\$390,000

4



**Nick Kandi** 0412 310 704 nick.k@lovere.com.au



Nick Kandi 0412 310 704 nick.k@lovere.com.au

## 5 Beechwood Crt. Mernda