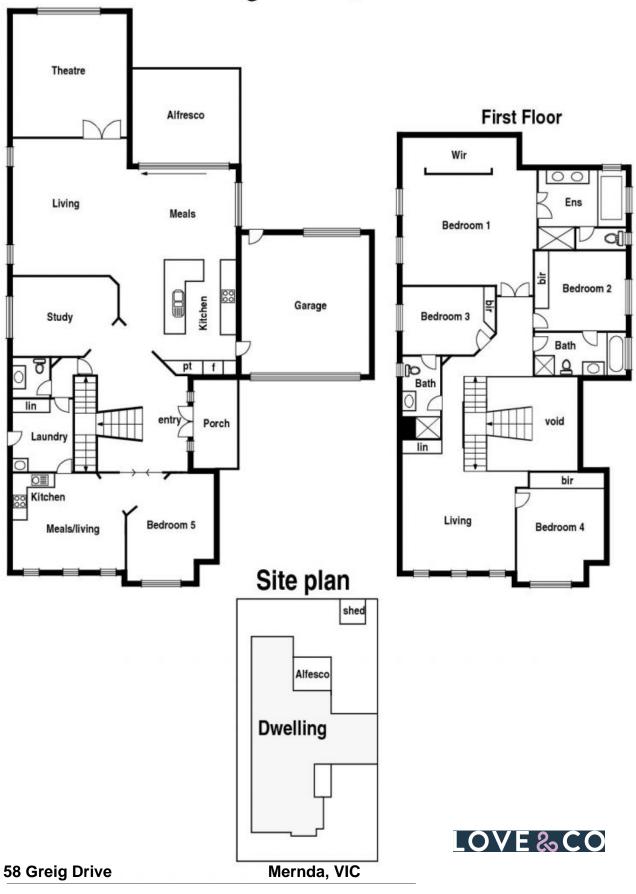

At present, the home is complemented by a brilliant layout that integrates a single bedroom, self contained unit with kitchenette and private courtyard. However, this could easily be turned back into extra living space if desired.

As soon as you enter this beautiful the home, the quality and grandeur is evident. The lower level introduces a study, Laundry with ample cupboards, downstairs toilet with vanity, and a huge casual living zone that wraps around a stunning kitchen finished in a striking, timeless combination of black stone and white glossy cabinetry. Large enough for full scale entertaining, a huge theatre room with bose surround system and private, sun soaked alfresco precinct for easy, relaxed indoor-outdoor enjoyment and low maintenance garden with large shed.