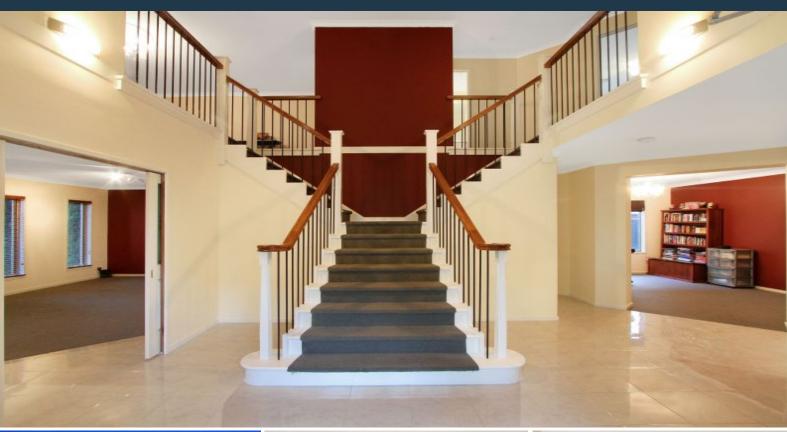

As soon as you enter this beautiful the home, the quality and grandeur is evident. The lower level introduces a study, Laundry with ample cupboards, downstairs toilet with vanity, and a huge casual living zone that wraps around a stunning kitchen finished in a striking, timeless combination of black stone and white glossy cabinetry. Large enough for full scale entertaining, a huge theatre room with bose surround system and private, sun soaked alfresco precinct for easy, relaxed indoor-outdoor enjoyment and low maintenance garden with large shed.