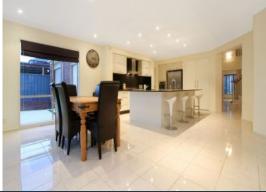

As soon as you enter this beautiful the home, the quality and grandeur is evident. The lower level introduces a study, Laundry with ample cupboards, downstairs toilet with vanity, and a huge casual living zone that wraps around a stunning kitchen finished in a striking, timeless combination of black stone and white glossy cabinetry. Large enough for full scale entertaining, a huge theatre room with bose surround system and private, sun soaked alfresco precinct for easy, relaxed indoor-outdoor enjoyment and low maintenance garden with large shed.