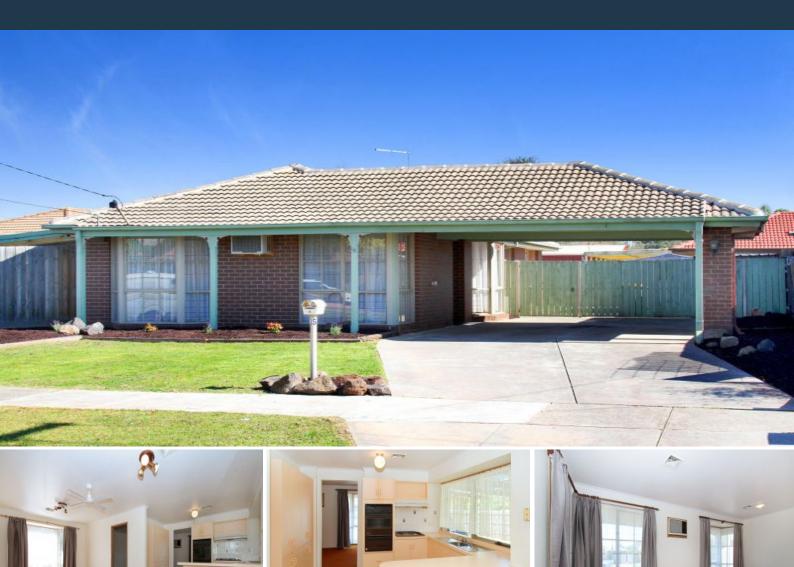

## A Winner on Athena

In the rising and fast paced real estate market opportunities like these do not come around often. In a subtle winding street lies this attractive veneer home that would make a perfect start or look attractive in any portfolio. Comprising generous formal lounge and dinning, spacious kitchen meals adjoining informal family room, ducted heating, double car park, three generous bedrooms with BIR's and a good sized outdoor undercover area this property is bound to sell fast. If life style and family is your thing, there are shopping centres and schools within close proximity so why look any further.