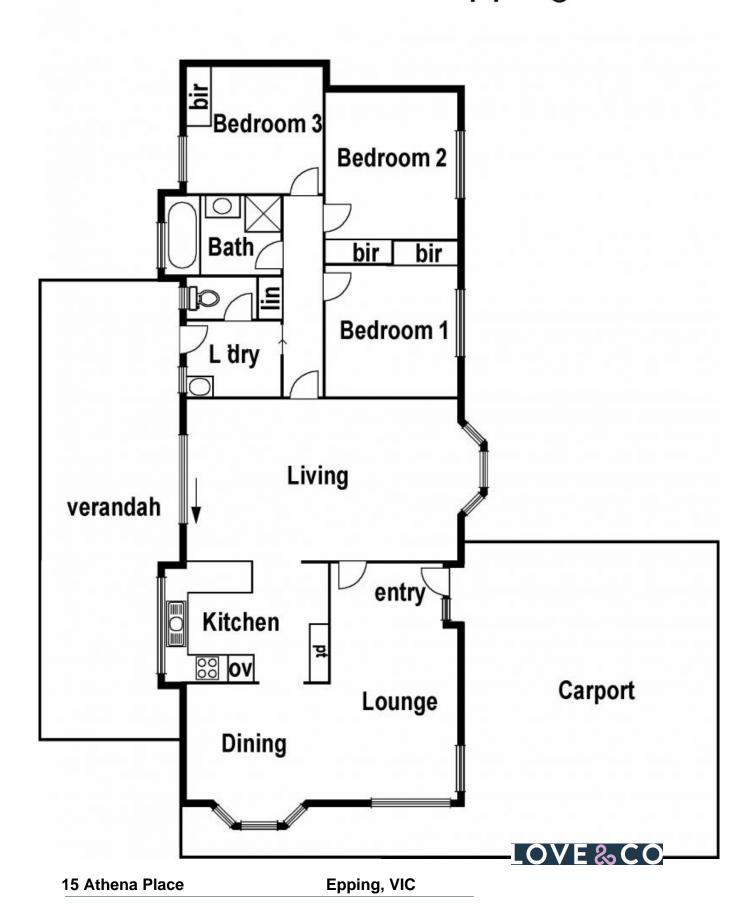

## A Winner on Athena

In the rising and fast paced real estate market opportunities like these do not come around often. In a subtle winding street lies this attractive veneer home that would make a perfect start or look attractive in any portfolio. Comprising generous formal lounge and dinning, spacious kitchen meals adjoining informal family room, ducted heating, double car park, three generous bedrooms with BIR's and a good sized outdoor undercover area this property is bound to sell fast. If life style and family is your thing, there are shopping centres and schools within close proximity so why look any further.