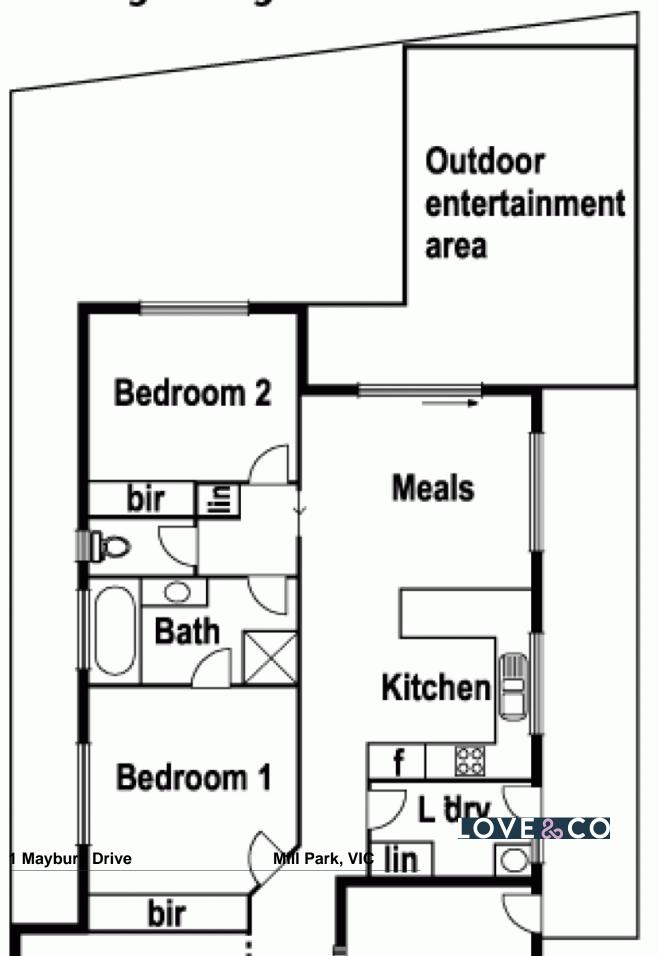

## 1 Maybury Drive Mill Park, VIC

## Stylish 2 Bedroom with all the trimmings!

This attractive and well maintained home is as sizeable as many houses and is perfect for those that crave a low maintained lifestyle. Set in a Mill Park locale close to Shops, parklands and with public transport, schools and shops within easy reach. This home features 2 bed with BIR, well appointed timber kitchen, meals and family area, an outdoor undercover area perfect for entertaining and a single car garage. Extras and features of comfort include heating, cooling, alarm system with cameras. Perfect for the first home buyer, investor or downsizer this is a fantastic property that you would be proud to call your own.