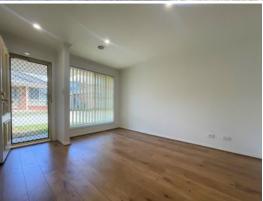

## Comprising:

- ? 2 bedrooms
- ? Built-in robes
- ? As new floating floorboards
- ? Ducted heating
- ? Split system heating/cooling.
- ? Modern kitchen complete with stainless steel appliances
- ? Quality fixtures & fittings.
- ? Spacious lounge with adjoining meals area
- ? Central bathroom & laundry
- ? Lock up garage