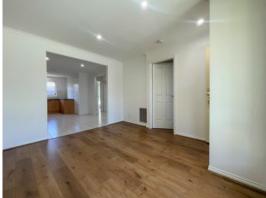

## Comprising:

- ? 2 bedrooms
- ? Built-in robes
- ? As new floating floorboards
- ? Ducted heating
- ? Split system heating/cooling.
- ? Modern kitchen complete with stainless steel appliances
- ? Quality fixtures & fittings.
- ? Spacious lounge with adjoining meals area
- ? Central bathroom & laundry
- ? Lock up garage