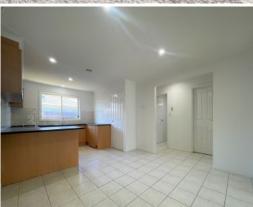

## Comprising:

- ? 2 bedrooms
- ? Built-in robes
- ? As new floating floorboards
- ? Ducted heating
- ? Split system heating/cooling.
- ? Modern kitchen complete with stainless steel appliances
- ? Quality fixtures & fittings.
- ? Spacious lounge with adjoining meals area
- ? Central bathroom & laundry
- ? Lock up garage