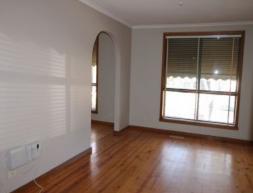

## Comprising:

- -Three bedrooms with built-in robes
- Main bedroom with full ensuite and walk in robe
- Spacious lounge leading to a formal dining area which also doubles as a study
- Open kitchen/meals area
- central bathroom with shower, bath and vanity
- Good sized laundry
- Polished timber floors throughout
- ducted heating