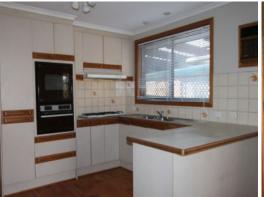

## Comprising:

- -Three bedrooms with built-in robes
- Main bedroom with full ensuite and walk in robe
- Spacious lounge leading to a formal dining area which also doubles as a study
- Open kitchen/meals area
- central bathroom with shower, bath and vanity
- Good sized laundry
- Polished timber floors throughout
- ducted heating