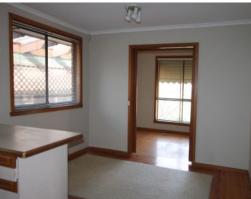

## Comprising:

- -Three bedrooms with built-in robes
- Main bedroom with full ensuite and walk in robe
- Spacious lounge leading to a formal dining area which also doubles as a study
- Open kitchen/meals area
- central bathroom with shower, bath and vanity
- Good sized laundry
- Polished timber floors throughout
- ducted heating