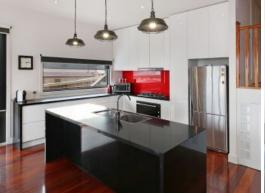

Perfectly positioned in the tranquil Palisades Estate and overlooking National Parkland this family home is nothing short of impressive!

- Bedroom two complete with walk in robe
- Built in robes to remaining bedrooms
- Contemporary kitchen with quality 900mm stainless steel cooking appliances, stone benches & double dishdrawer dishwasher
- Adjoining meals and living zones
- Upstairs Retreat
- Ducted Heating