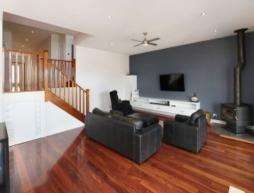

Perfectly positioned in the tranquil Palisades Estate and overlooking National Parkland this family home is nothing short of impressive!

- Bedroom two complete with walk in robe
- Built in robes to remaining bedrooms
- Contemporary kitchen with quality 900mm stainless steel cooking appliances, stone benches & double dishdrawer dishwasher
- Adjoining meals and living zones
- Upstairs Retreat
- Ducted Heating