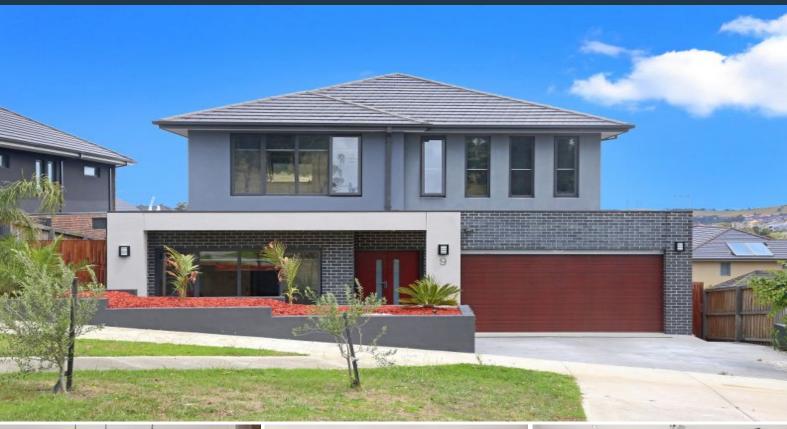

9 Rockbank Court South Morang, VIC

4

Comprising;

4:35pm\*

- Four generous size bedrooms
- Master suite with full ensuite, his & hers walk in robes & wall mounted  $\ensuremath{\mathsf{TV}}$

SIMPLY BREATHTAKING \*Insp Thu 11th Jan @

Perfectly positioned in the tranquil Palisades Estate and overlooking National Parkland this family home is nothing short of impressive!

- Bedroom two complete with walk in robe
- Built in robes to remaining bedrooms
- Contemporary kitchen with quality 900mm stainless steel cooking appliances, stone benches & double dishdrawer dishwasher
- Adjoining meals and living zones
- Upstairs Retreat
- Ducted Heating