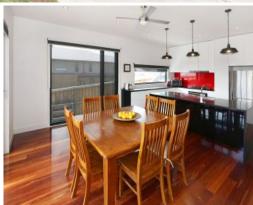

Perfectly positioned in the tranquil Palisades Estate and overlooking National Parkland this family home is nothing short of impressive!

- Bedroom two complete with walk in robe
- Built in robes to remaining bedrooms
- Contemporary kitchen with quality 900mm stainless steel cooking appliances, stone benches & double dishdrawer dishwasher
- Adjoining meals and living zones
- Upstairs Retreat
- Ducted Heating