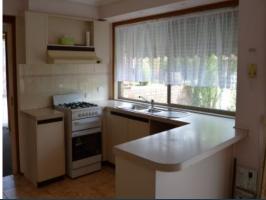

## Featuring:

- Three sizable bedrooms
- Master with full ensuite & mirrored walk-in robes
- Remaining bedrooms with built-in robes
- Open study
- Brand new wall to wall carpets throughout
- Kitchen with gas appliances & ample cupboard space
- Adjoining open plan meals/family
- Large formal L shaped lounge/living room