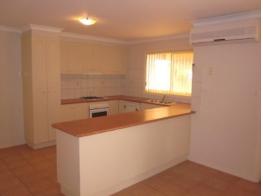

## Comprising:

- Three spacious bedrooms
- Full ensuite to master bedroom
- Built in robes
- Wall to wall carpet & tiles throughout
- Ducted heating
- Split system heating & cooling
- Dishwasher
- Outdoor undercover entertaining area
- Double garage with rear drive-through access