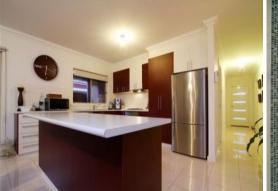

## Comprising;

- Three sizeable bedrooms
- Master with ensuite and walk-in robe
- Ducted heating & cooling
- Dishwasher
- Alarm
- Remote double garage with internal access

Other features include open plan hostess kitchen offering stainless steel appliances, adjoining living and meals zones and high quality fittings and fixtures throughout.