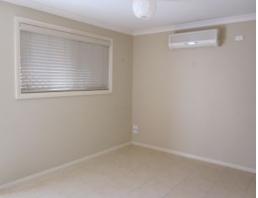

## Comprising;

- Bedroom
- Built in robe
- Carpet and tiles throughout
- Split system heating/cooling
- Stainless steel cooking appliances
- Open plan kitchen/living area
- Storage shed
- Low maintenance courtyard
- Carport (located at the rear of the property)