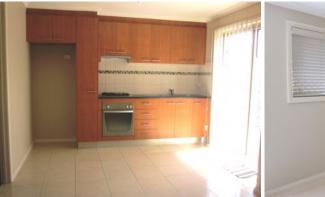

## Comprising;

- Bedroom
- Built in robe
- Carpet and tiles throughout
- Split system heating/cooling
- Stainless steel cooking appliances
- Open plan kitchen/living area
- Storage shed
- Low maintenance courtyard
- Carport (located at the rear of the property)