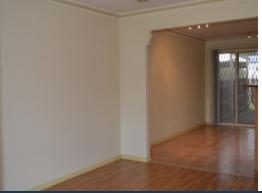

## Comprising:

- Three good size bedrooms
- Built in robes
- Two-way bathroom
- Ceramic tiles, floating floor boards & wall to wall carpets throughout
- Ducted heating
- Split system heating/cooling
- Ceiling fans
- Kitchen with gas stove & electric oven