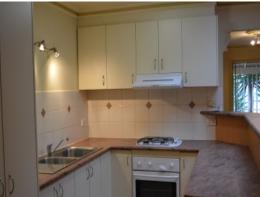

## Comprising:

- Three good size bedrooms
- Built in robes
- Two-way bathroom
- Ceramic tiles, floating floor boards & wall to wall carpets throughout
- Ducted heating
- Split system heating/cooling
- Ceiling fans
- Kitchen with gas stove & electric oven